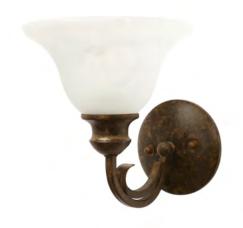

### **Product Description**

Elegant wall mounted 60W-A19 single light vanity light with frosted smoke bell shape glass shade. Available in Dark Bronze finish.

#### **Product Information**

**Dimensions:** 190 x 220 x 245 mm / 7.5 x 8.7 x 9.6"

Installation: Wall mounted

Light Source: 60W-A19 Bulb

Glass detail: frosted smoke bell shape glass