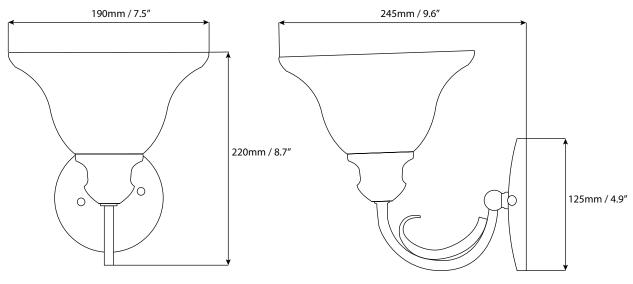

#### **Product Information**

**Dimensions:** 190 x 220 x 245 mm / 7.5 x 8.7 x 9.6"

Installation: Wall mounted

Light Source: 60W-A19 Bulb

Glass detail: frosted smoke bell shape glass