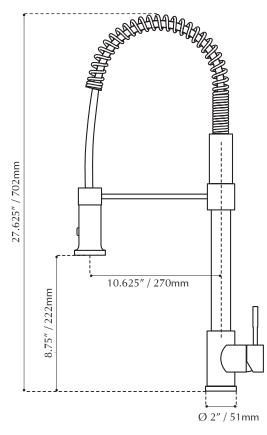

#### **Shipping Information**

**Dimensions:** 85.7 x 36.2 x 8.3 cm 33.75" x 14.2" x 3.2"

Weight: 3.85 kg / 8.48 lbs