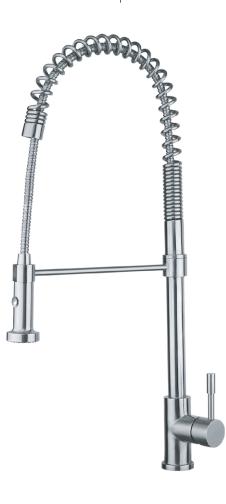

### **Product Description**

-Features a dual pull-out spray head and 360-degree swivel.

-Corrosion proof and discoloration resistant. -Complies with CSA and IAPMO eco-friendly standards -Made for a single-hole mounting

-Made for a single-note mounting -Includes drip-free ceramic cartridge

-Brushed solid stainless steel construction -Water flow: 2.2 GPM/8.3 LPM