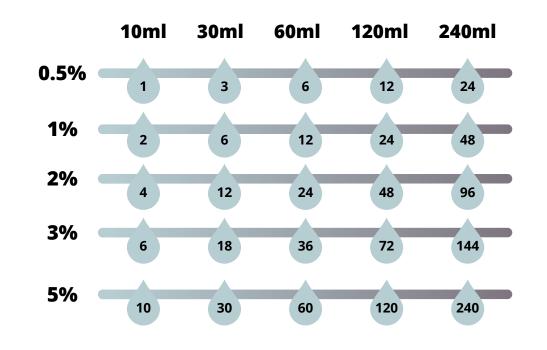

## **Essential Oil Dilution Chart**

This chart shows you the amount of dilution for every ml of Carrier Oil

#### Topical

Never use an essential oil undiluted. We do not recommend using a percentage above 5% for topical use.

This is merely a guide, percentages may vary according to essential oil and the application.Always pay close attention to the contraindications of any essential oil you use in a blend and check the safety guidelines regarding its usage.