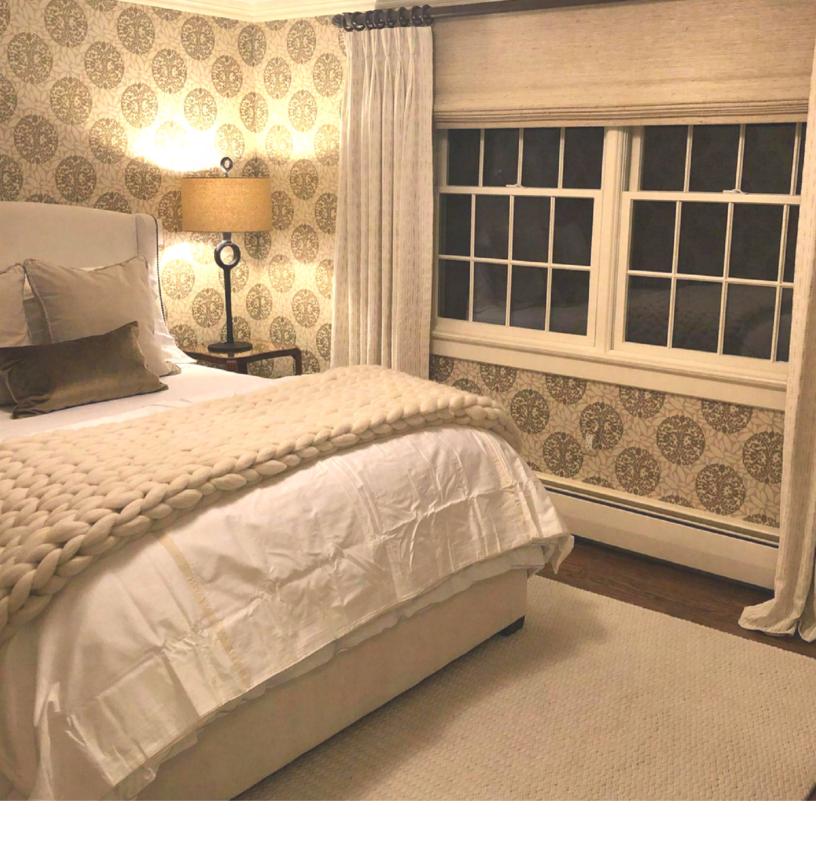

Kravet Area Rug in Ivory, Barclay Butera Upholstered Bed in Ivory Linen, Custom Pleated Drapery Panels fabricated by our John Boyle Decorating Center Workroom

Custom wool area rug, textured wallpaper, and custom throw pillows