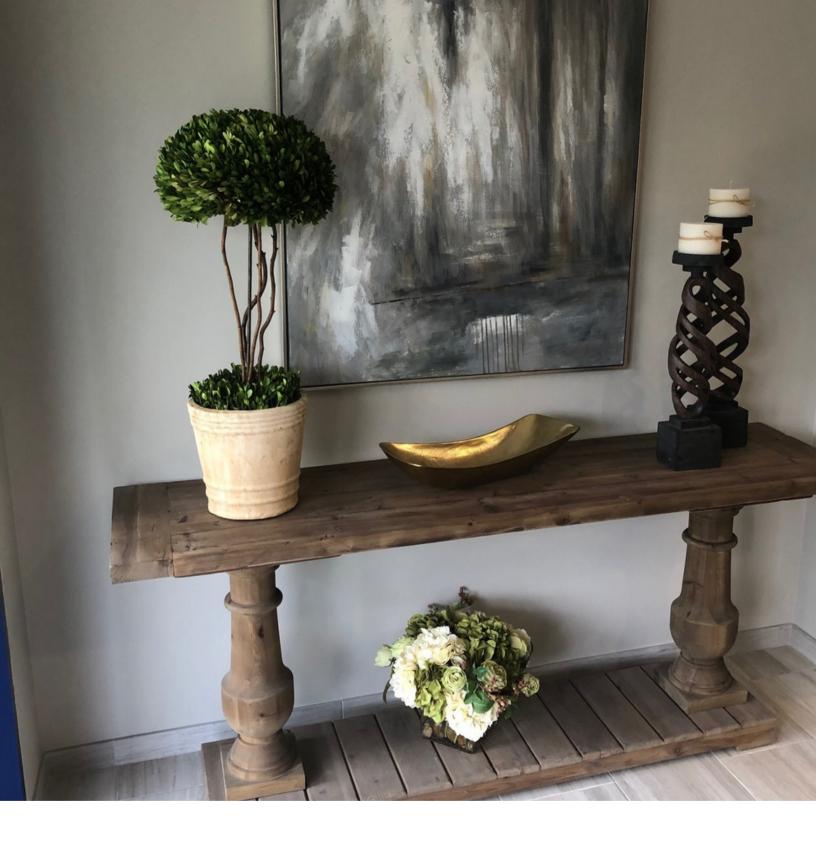

Century Del Mar Apartment Sofa in Off White Herringbone Pattern Fabric

Uttermost wood console, candlesticks, boxwood tree, gold gilded bowl, and floral arrangement

Hunter Douglas, Woven Wood Blinds in Providence Sofa, area rug, end tables, and artwork were a collaborative design effort.