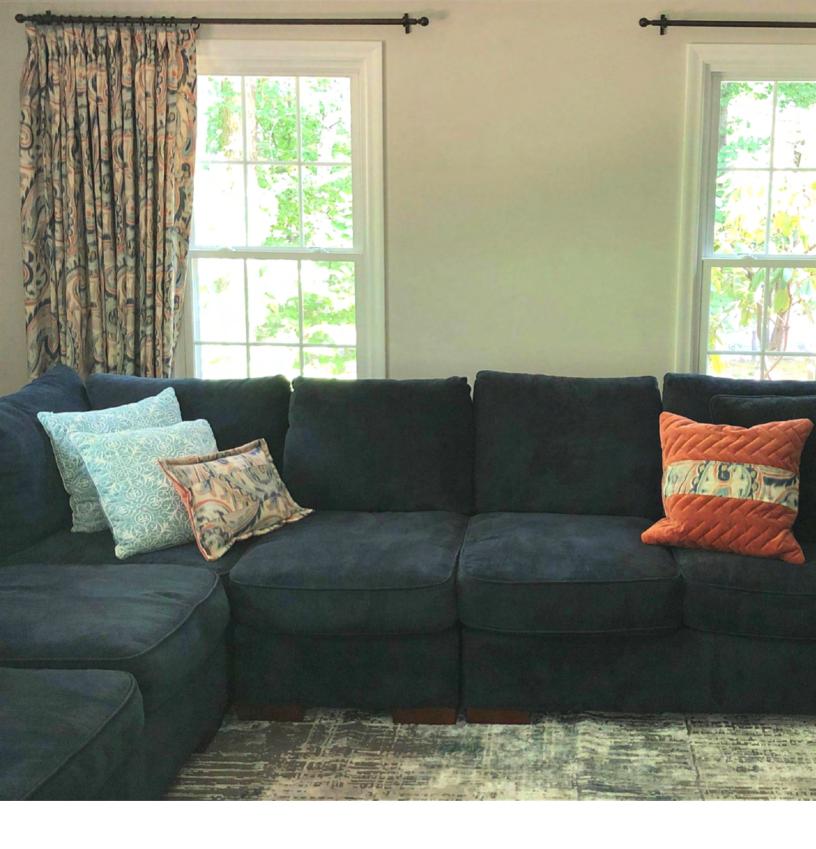

Hunter Douglas, Luminette Sheers in the color soft ivory

Miles Talbott Furniture, Stanley Furniture, and Monkey Accent Lamps

Shaw Luxe Classic Carpeting and Hunter Douglas, Provenance Woven Wood Shades

Vanguard Sectional with Chaise, Uttermost Furniture, and Accessories, Graber Naturals Roman Shades, Antique Drapery Rod Hardware, Graber Artisan Sheer Panels