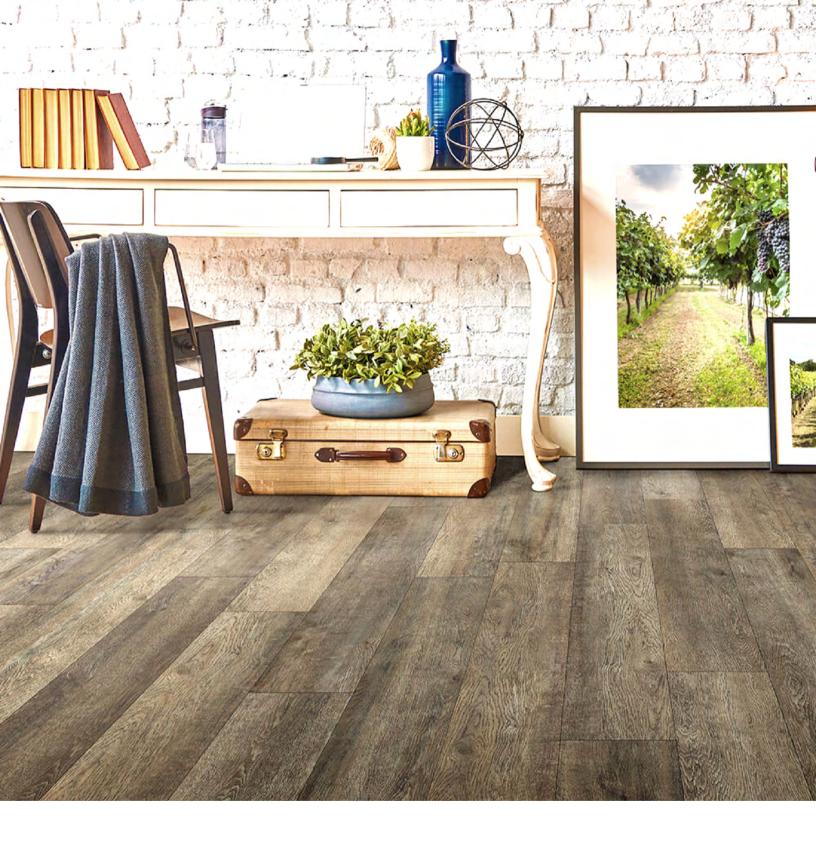

### **HARDWOOD & VINYL FLOORING**

Congoleum Vinyl Plank Flooring in the style Chesapeake Picture provided by Philadelphia Congoleum Flooring

Hunter Douglas Provenance Woven Wood Shades in the fabric Santa Rosa, Sunrise, Thibaut Grass Cloth Wallpaper, Uttermost Round Mirror and Custom Built-in Cabinets