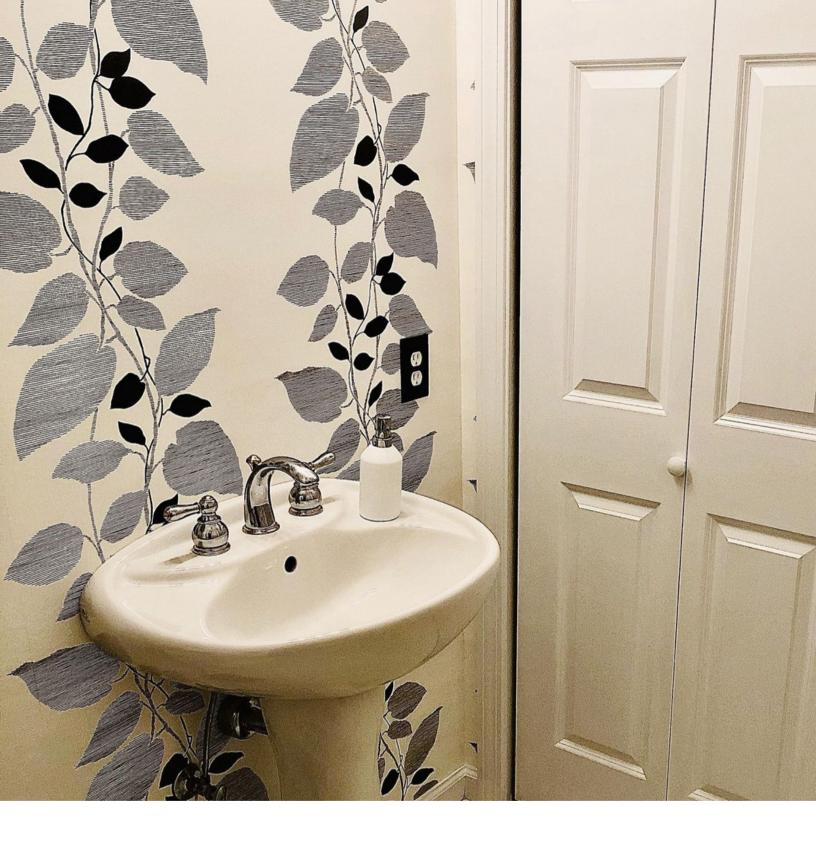

## **WALLPAPER**

Thibaut Wallpaper, Clarissa in the color Silver

**WALLPAPER** 

Wallquest Wallpaper, Vine in the color Black and White