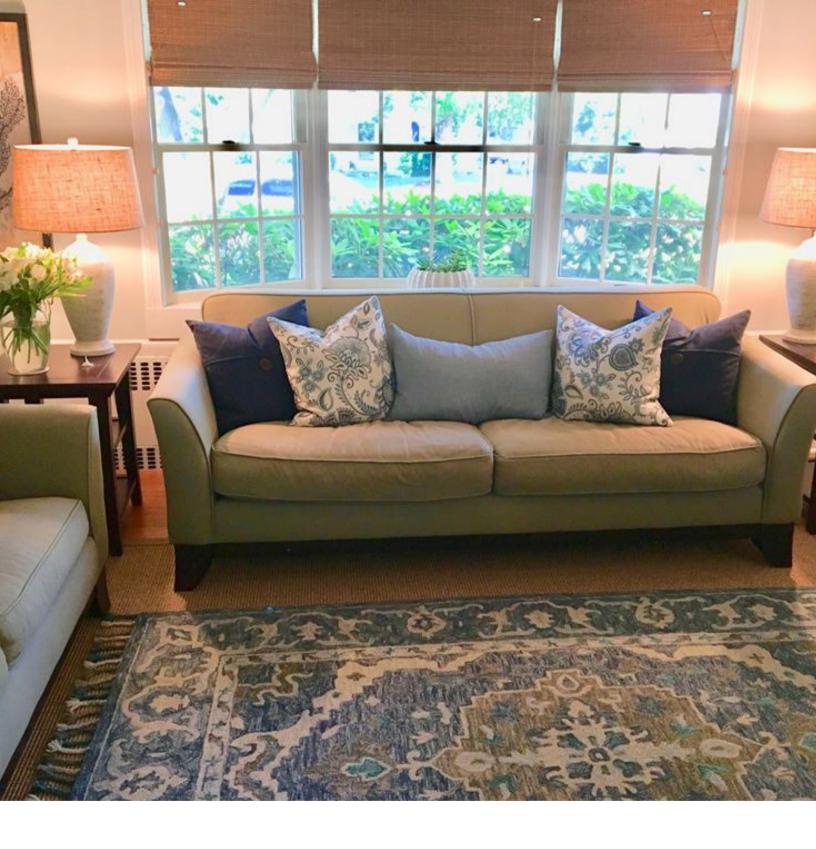

## **WALLPAPER**

Thibaut Wallpaper, Geometric in the color Navy Benjamin Moore, Wainscotting in Super White

Oriental Weavers Area Rug, Linen Queen Anne Chairs Fairfield Sofa in teal velvet, French Chair reupholstered in Kravet Teal and Ivory Houndstooth fabric

Century Del Mar Apartment Sofa in Off White Herringbone Pattern Fabric

Uttermost wood console, candlesticks, boxwood tree, gold gilded bowl, and floral arrangement

Hunter Douglas, Woven Wood Blinds in Providence Sofa, area rug, end tables, and artwork were a collaborative design effort.