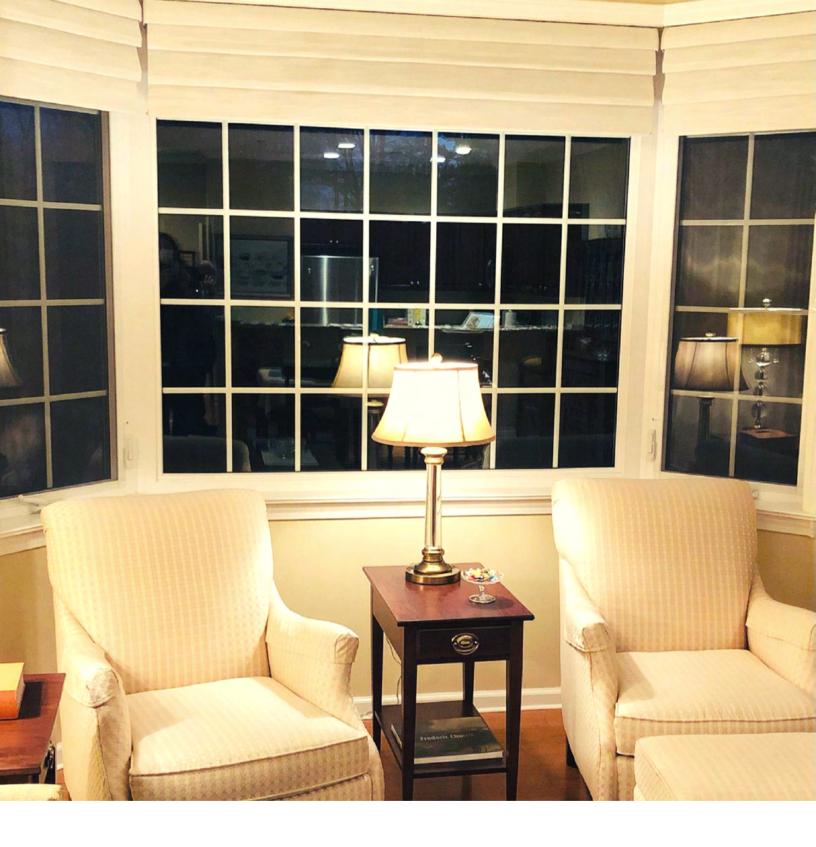

Graber Artisan Roman Blinds in White Linen with a privacy lining

Graber, Tradewinds Natural Shades in Moniz Finland

Benjamin Moore Feather Down Hunter Douglas, Duettes Shade Graber, Artisan Sheers with Antique Drapery Rod Hardware