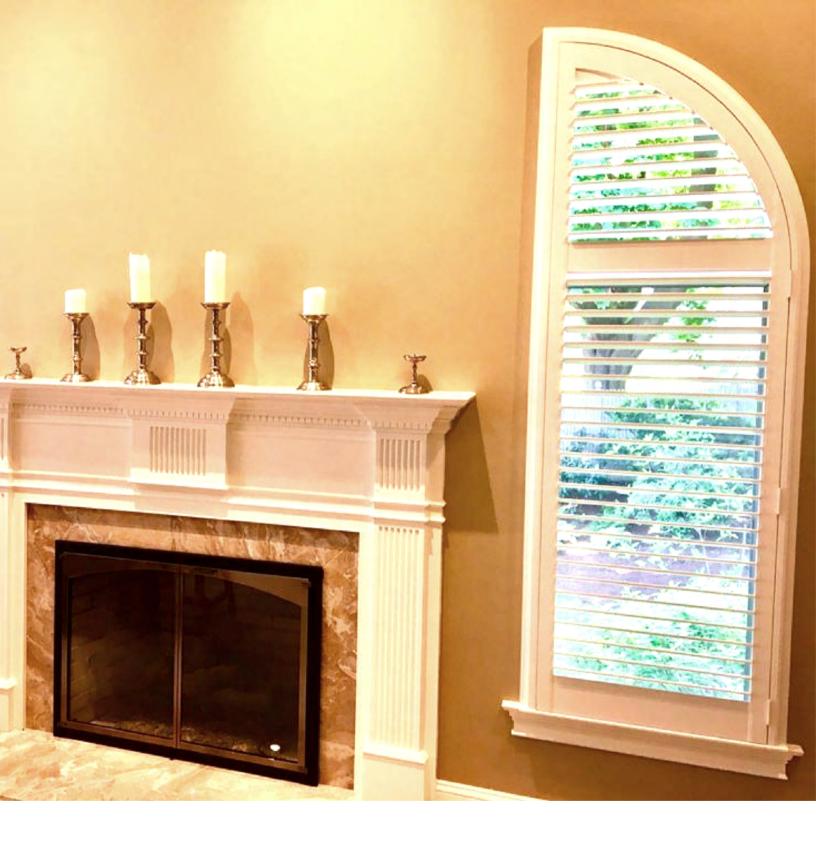

 $Hunter\ Douglas,\ Duette\ Shades,\ Top\text{-}Down/Bottom\text{-}Up$  Ultraglide

Hunter Douglas, Luminettes

Hunter Douglas, Heritance Shutters

Hunter Douglas, Vignette, Cordless, Light Filtering Shades