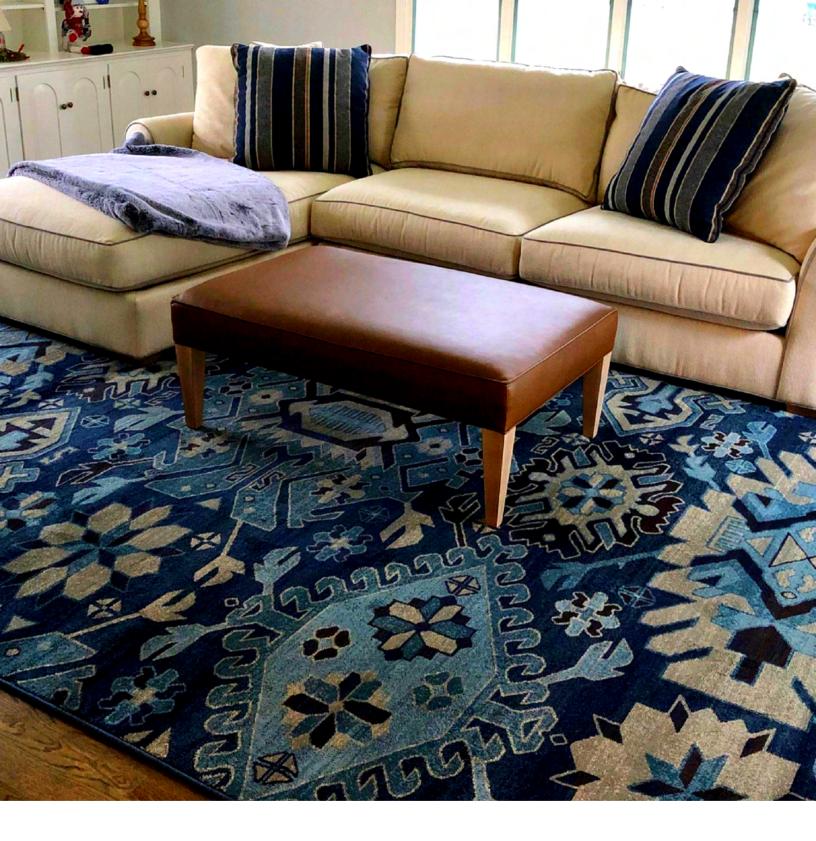

Stanton, Jazzy Carpet in the color Pewter

Benjamin Moore Wall Color, Wickham Gray Benjamin Moore Wainscotting, Chantilly Lace Philidelphia, Commercial Grade Carpet and Accent Rug

Oriental Weavers, Linden Area Rug

Oriental Weavers, Tallavera Wool Area Rug

**CARPET, RUGS & RUNNERS** 

Oriental Weavers, Andorra Area Rug

Distinctive Carpets, Taboo Stair Runner in the color Atmosphere

Stanton, Entwined Carpet Stair Runner in the color Sand