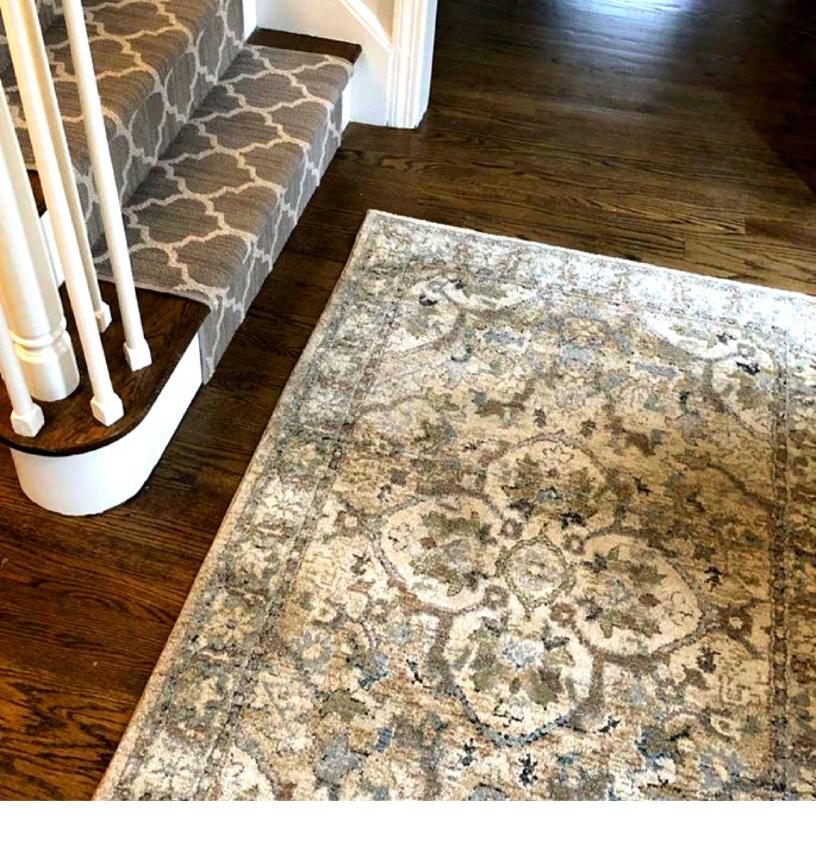

Oriental Weavers, Tallavera Wool Area Rug

**CARPET, RUGS & RUNNERS** 

Oriental Weavers, Andorra Area Rug

Distinctive Carpets, Taboo Stair Runner in the color Atmosphere

Stanton, Entwined Carpet Stair Runner in the color Sand

**CARPET, RUGS & RUNNERS** 

Shaw, Tranquil Waters Stair Runner in the color Buff

Benjamin Moore Fieldstone Distinctive Carpets, Shenandoah Stair Runner in the color Harbor Mist

Stanton, Rapture Carpet Runner in the color Sandstone