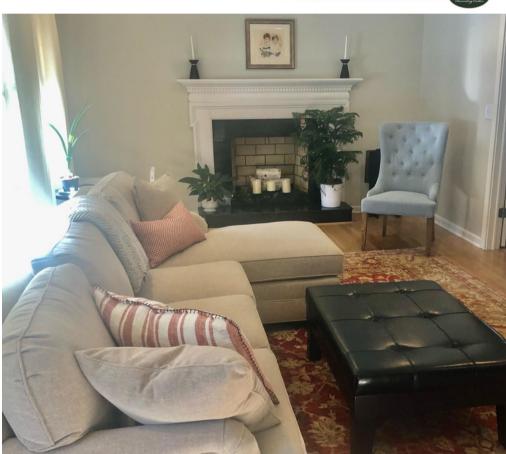

Hunter Douglas, Luminette Sheers in the color soft ivory

Miles Talbott Furniture, Stanley Furniture, and Monkey Accent Lamps

Shaw Luxe Classic Carpeting and Hunter Douglas, Provenance Woven Wood Shades

Vanguard Sectional with Chaise, Uttermost Furniture, and Accessories, Graber Naturals Roman Shades, Antique Drapery Rod Hardware, Graber Artisan Sheer Panels