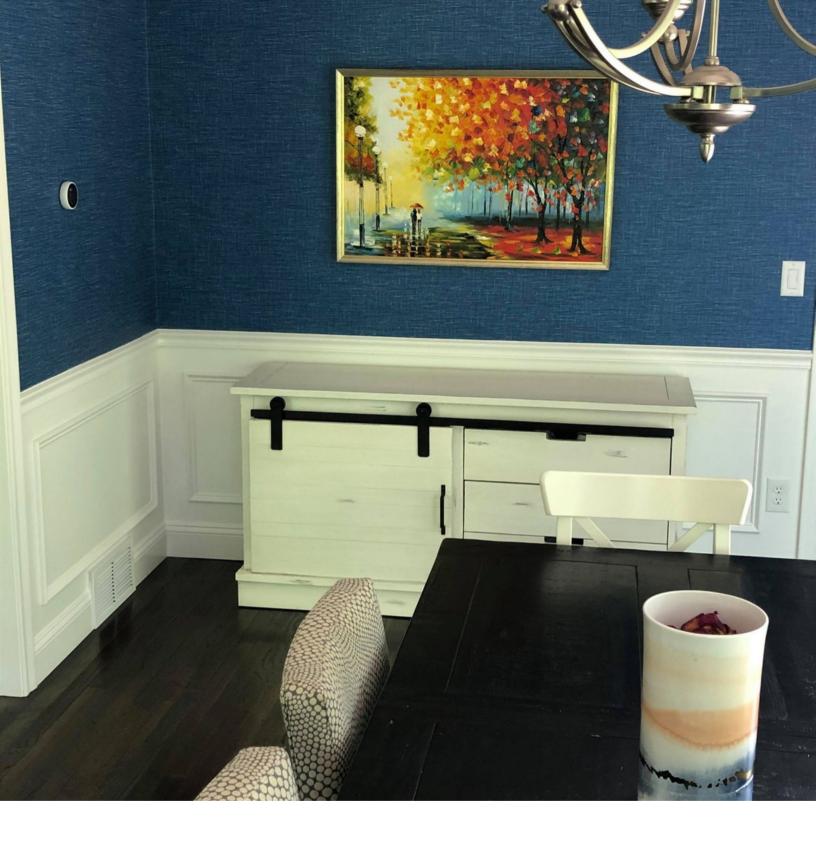

## **WALLPAPER**

Thibaut Wallpaper, Geometric in the color Navy Benjamin Moore, Wainscotting in Super White

Oriental Weavers Area Rug, Linen Queen Anne Chairs Fairfield Sofa in teal velvet, French Chair reupholstered in Kravet Teal and Ivory Houndstooth fabric