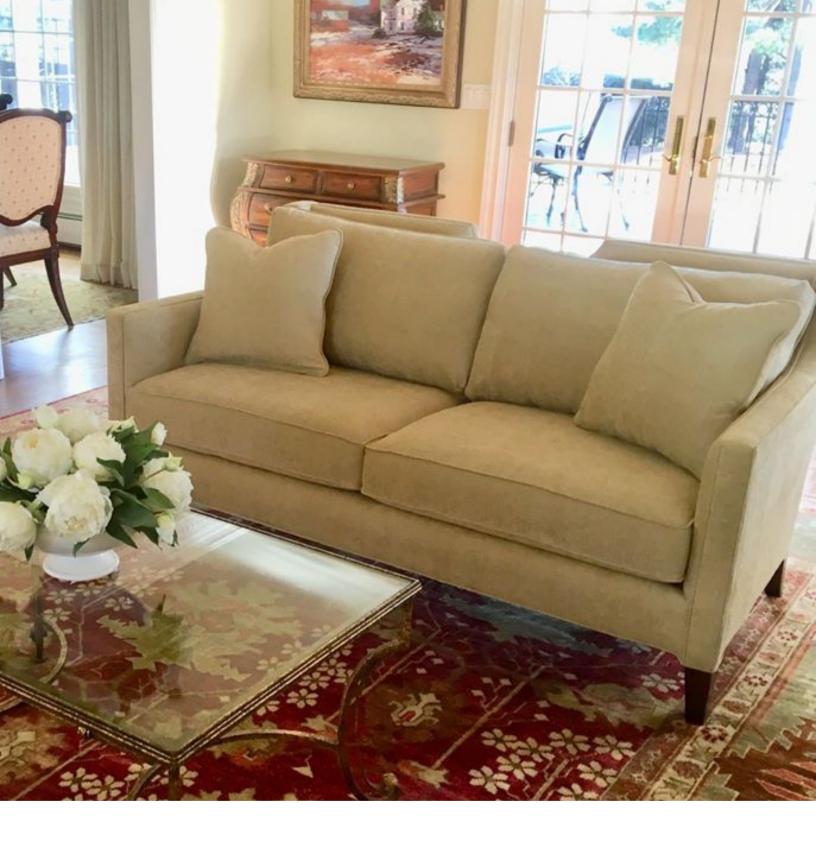

Century Del Mar Apartment Sofa in Off White Herringbone Pattern Fabric

Uttermost wood console, candlesticks, boxwood tree, gold gilded bowl, and floral arrangement

Hunter Douglas, Woven Wood Blinds in Providence Sofa, area rug, end tables, and artwork were a collaborative design effort.