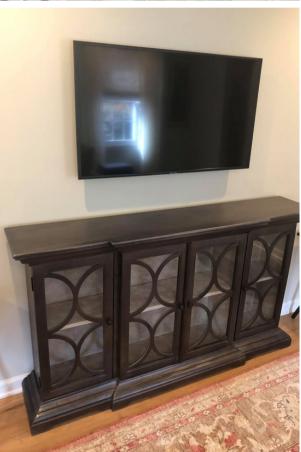

Century Del Mar Apartment Sofa in Off White Herringbone Pattern Fabric

Uttermost wood console, candlesticks, boxwood tree, gold gilded bowl, and floral arrangement

Hunter Douglas, Woven Wood Blinds in Providence Sofa, area rug, end tables, and artwork were a collaborative design effort.