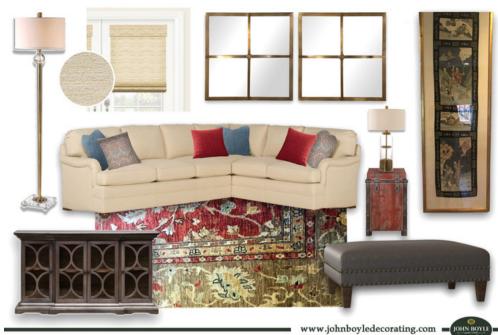

## **WALLPAPER**

Thibaut Wallpaper, Geometric in the color Navy Benjamin Moore, Wainscotting in Super White

Oriental Weavers Area Rug, Linen Queen Anne Chairs Fairfield Sofa in teal velvet, French Chair reupholstered in Kravet Teal and Ivory Houndstooth fabric