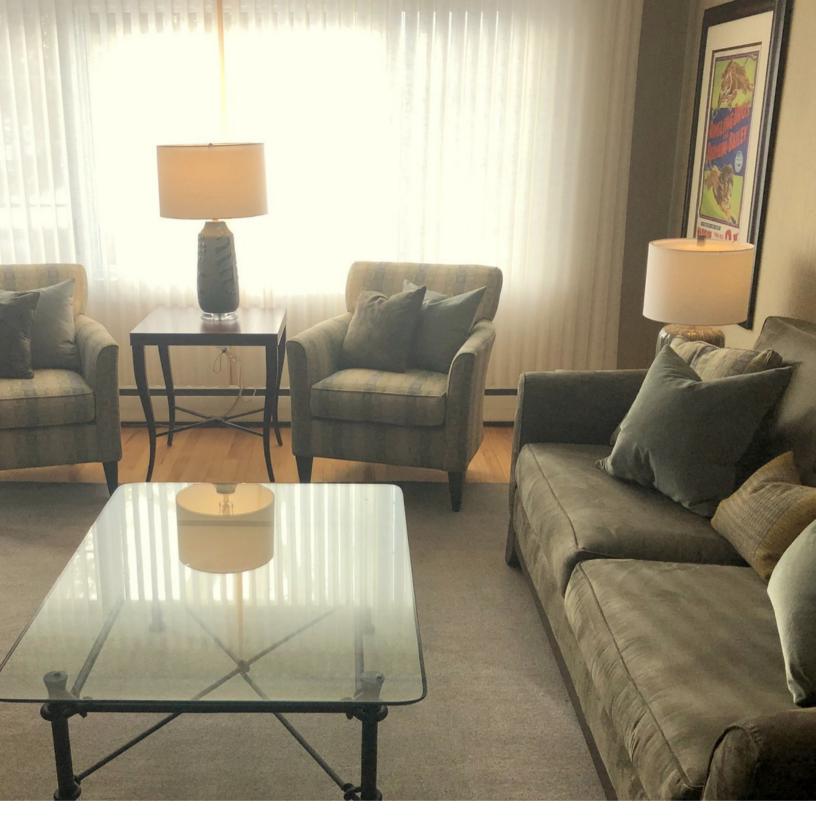

Hunter Douglas, Luminette Sheers in the color soft ivory

Miles Talbott Furniture, Stanley Furniture, and Monkey Accent Lamps

Shaw Luxe Classic Carpeting and Hunter Douglas, Provenance Woven Wood Shades

Vanguard Sectional with Chaise, Uttermost Furniture, and Accessories, Graber Naturals Roman Shades, Antique Drapery Rod Hardware, Graber Artisan Sheer Panels