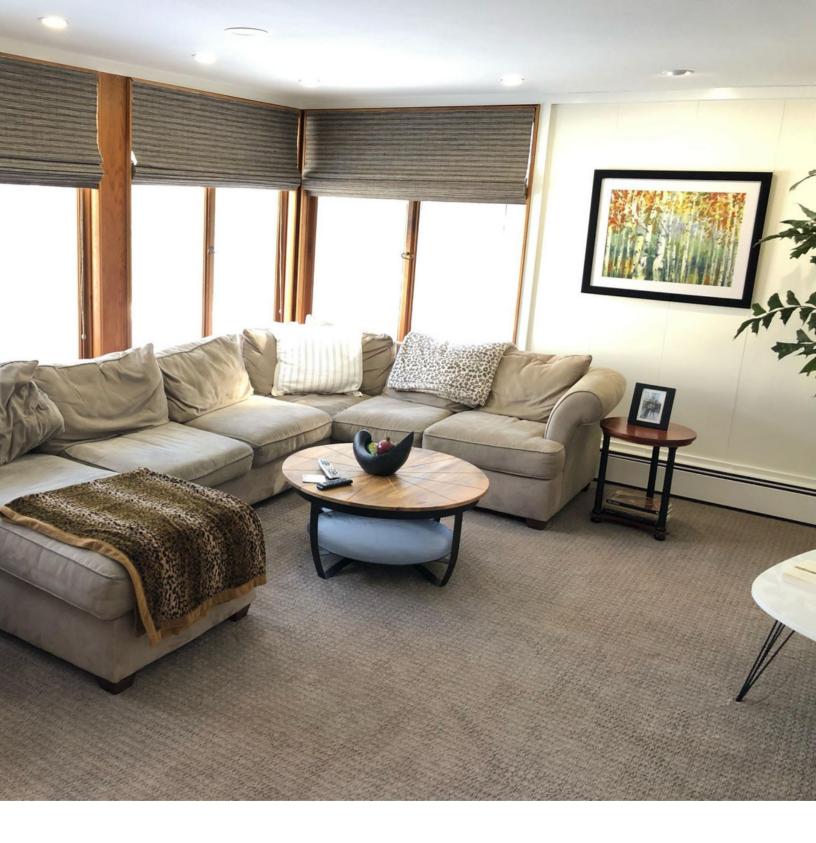

Century Del Mar Apartment Sofa in Off White Herringbone Pattern Fabric

Uttermost wood console, candlesticks, boxwood tree, gold gilded bowl, and floral arrangement

Hunter Douglas, Woven Wood Blinds in Providence Sofa, area rug, end tables, and artwork were a collaborative design effort.