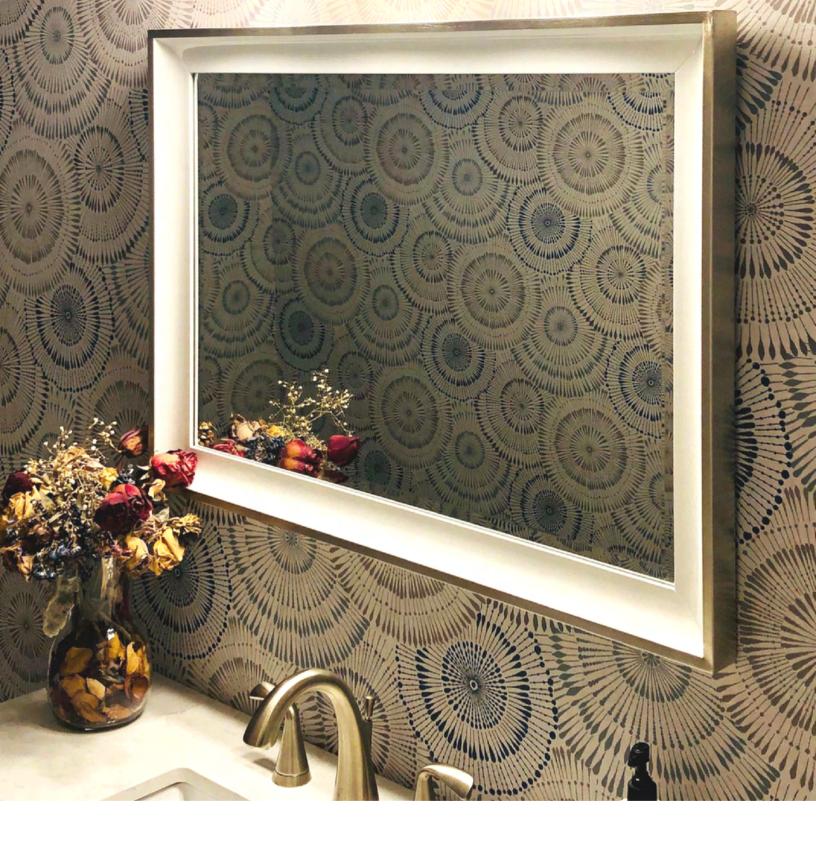

## **WALLPAPER**

Thibaut Wallpaper, Geometric in the color Navy Benjamin Moore, Wainscotting in Super White

Oriental Weavers Area Rug, Linen Queen Anne Chairs Fairfield Sofa in teal velvet, French Chair reupholstered in Kravet Teal and Ivory Houndstooth fabric