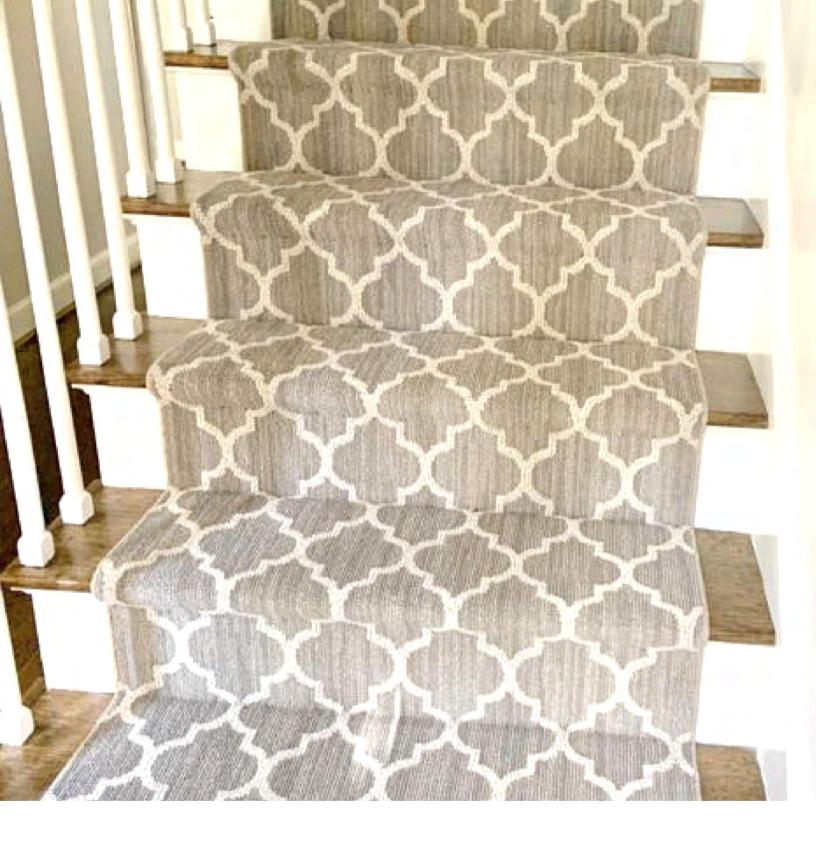

Oriental Weavers, Tallavera Wool Area Rug

**CARPET, RUGS & RUNNERS** 

Oriental Weavers, Andorra Area Rug

Distinctive Carpets, Taboo Stair Runner in the color Atmosphere

Stanton, Entwined Carpet Stair Runner in the color Sand

**CARPET, RUGS & RUNNERS** 

Shaw, Tranquil Waters Stair Runner in the color Buff

Benjamin Moore Fieldstone Distinctive Carpets, Shenandoah Stair Runner in the color Harbor Mist

Stanton, Rapture Carpet Runner in the color Sandstone