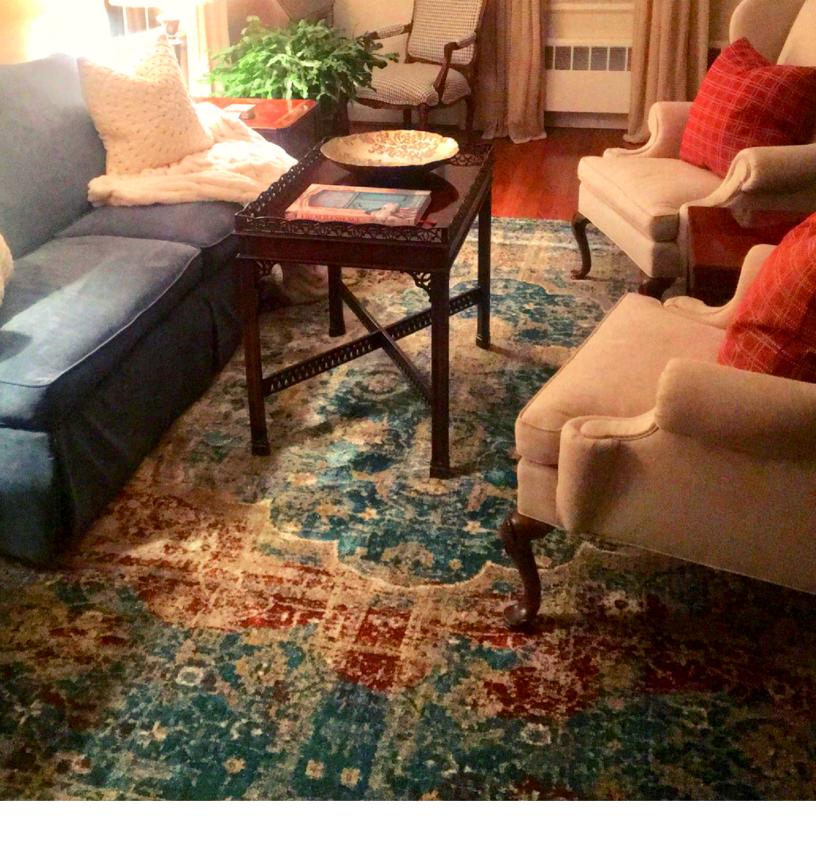

Century Del Mar Apartment Sofa in Off White Herringbone Pattern Fabric

Uttermost wood console, candlesticks, boxwood tree, gold gilded bowl, and floral arrangement

Hunter Douglas, Woven Wood Blinds in Providence Sofa, area rug, end tables, and artwork were a collaborative design effort.