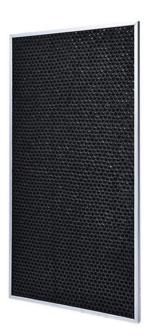

sign of rear inlet and front air supply, combined with low noise, and suitable for rapid purification of large spaces.

It is specially designed for Commercial spaces, Schools, Restaurants, Hospitals, Clinics, Hotels even in your living room at home.

Adopts imported variable frequency DC motor which can adjust speed infinitely and realise energy saving and noise reduction, effective removal of bacterias and viruses, formaldehyde and other harmful gas virus.



PVC shell,environmental no smell,distribute the activated carbon evenlyIncrease contact with harmful substances.



Persistent and effective decomposition of formaldehyde, benzene and other harmful gases, adsorption rate up to 99.9%.



The amount of activated carbon accounts for more than 90% of the outlet surface of the purifier



This machine is divided into, sterilization lamp, intelligent app with different functions equipped with Hepa or Ulpa filters, kills 99.9% virus with a fan air volume of 1500 m3/h

WWW.AIRMASTERPH.COM

## **MR 900**

MEDICAL GRADE 50-70SQM UP PHP 15,000



## This Air Purifier can be used for up to 50-70sqm.

- 6 Stages of purification with UV Sterilization, Formaldehyde removal and HEPA filter.
- For clinics and home use with UV and HEPA
- Can Filter 0.3 microns and Merv 13-16
- Uses H13 Medical Grade filters, Anion
  5million



## **MR 600**

HOUSEHOLD 20-30SQM UP PHP 7,999

- This Air Purifier can be used for up to 30 sqm.
- 4 Stages of purification with UV Sterilization, Formaldehyde removal and HEPA filter.
- Uses H11 HEPA Filter
- 0.3 microns and Mery 13-16
- Touch and remote cont