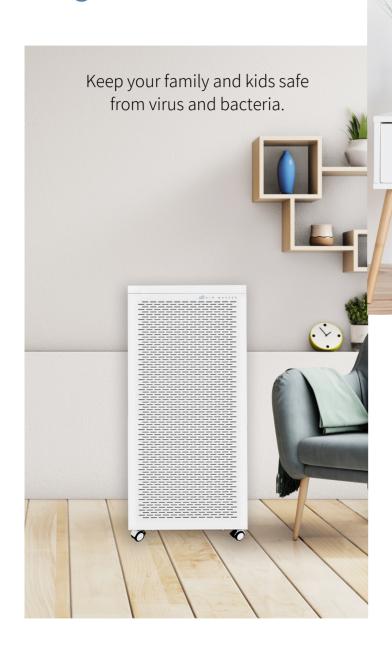

**MR 1500** 

MEDICAL GRADE 100SQM UP

PHP 48,000

Medical grade air purifier that adopts the traditional structure design of rear inlet and front air supply, combined with low noise, and suitable for rapid purification of large spaces.

It is specially designed for Commercial spaces, Schools, Restaurants, Hospitals, Clinics, Hotels even in your living room at home.

Adopts imported variable frequency DC motor which can adjust speed infinitely and realise energy saving and noise reduction, effective removal of bacterias and viruses, formaldehyde and other harmful gas virus.