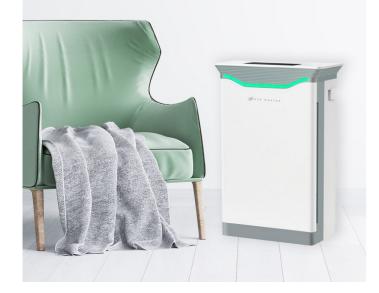

## **MR 900**

MEDICAL GRADE 50-70SQM UP PHP 15,000

## This Air Purifier can be used for up to 50-70sqm.

- 6 Stages of purification with UV Sterilization, Formaldehyde removal and HEPA filter.
- For clinics and home use with UV and HEPA
- Can Filter 0.3 microns and Merv 13-16
- Uses H13 Medical Grade filters, Anion
  5million