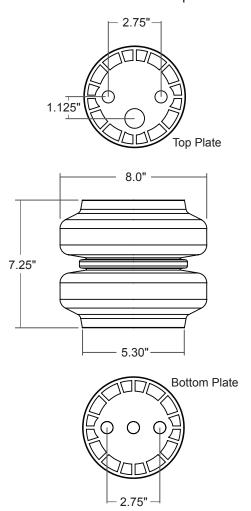

| Model               | SS-8          |
|---------------------|---------------|
| Diameter "0" PSI    | 8"            |
| Diameter Max PSI    | 8"            |
| Max PSI             | 250           |
| Plate Material      | Composite     |
| Min Height          | 2.7"          |
| Max Height          | 13"           |
| Mounting (Top)      | (2) 3/8" - 16 |
| Mounting (Bottom)   | (3) 3/8" - 16 |
| Air Port NPT        | (1) 1/2"      |
| Internal Bump Stops | Integrated    |
| Force to Collapse   | 30 lbs        |
| Shipping Weight ea. | 3.9 lbs       |
| Replaces -          |               |
| Firestone           | 26            |
| Goodyear            | 2B8           |