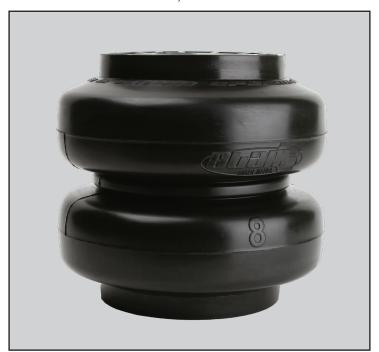

| Model               | SS-8          |
|---------------------|---------------|
| Diameter "0" PSI    | 8"            |
| Diameter Max PSI    | 8"            |
| Max PSI             | 250           |
| Plate Material      | Composite     |
| Min Height          | 2.7"          |
| Max Height          | 13"           |
| Mounting (Top)      | (2) 3/8" - 16 |
| Mounting (Bottom)   | (3) 3/8" - 16 |
| Air Port NPT        | (1) 1/2"      |
| Internal Bump Stops | Integrated    |
| Force to Collapse   | 30 lbs        |
| Shipping Weight ea. | 3.9 lbs       |
| Replaces -          |               |
| Firestone           | 26            |
| Goodyear            | 2B8           |