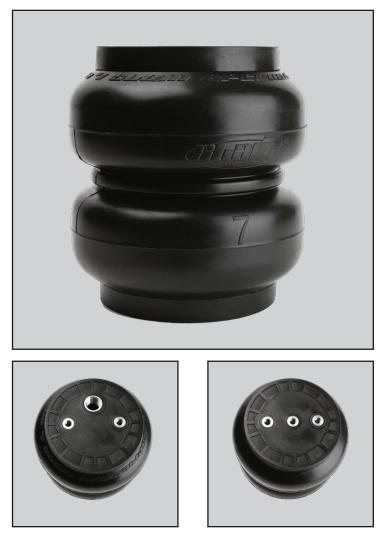

## Features -

- 30% Thicker Sidewall than RE Models
- Over 1" more stroke than RE Models
- Up to 40% Lighter than RE Models
- Lightest Bag in its Class
- Air ride assist for Trucks, SUVs & Trailers
- Load Leveling for Hauling or Towing.
- Adjustable ride control
- Vibration Isolation
- Fast Response and control through (1) 1/2" NPT port.
- Linear and Off-Axis Actuation
- Non-Ballooning Operation

| Model               | SS-7          |
|---------------------|---------------|
| Diameter "0" PSI    | 7"            |
| Diameter Max PSI    | 7"            |
| Max PSI             | 250           |
| Plate Material      | Composite     |
| Min Height          | 2.7"          |
| Max Height          | 12"           |
| Mounting (Top)      | (2) 3/8" - 16 |
| Mounting (Bottom)   | (3) 3/8" - 16 |
| Air Port NPT        | (1) 1/2"      |
| Internal Bump Stops | Integrated    |
| Force to Collapse   | 50 lbs        |
| Shipping Weight ea. | 3.6 lbs       |
| Replaces -          |               |
| Firestone           | 224           |
| Goodyear            | 2B7           |