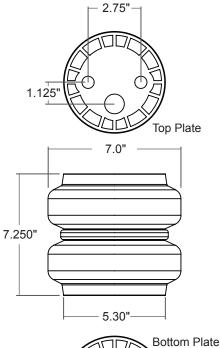

| Model               | SS-7          |
|---------------------|---------------|
| Diameter "0" PSI    | 7"            |
| Diameter Max PSI    | 7"            |
| Max PSI             | 250           |
| Plate Material      | Composite     |
| Min Height          | 2.7"          |
| Max Height          | 12"           |
| Mounting (Top)      | (2) 3/8" - 16 |
| Mounting (Bottom)   | (3) 3/8" - 16 |
| Air Port NPT        | (1) 1/2"      |
| Internal Bump Stops | Integrated    |
| Force to Collapse   | 50 lbs        |
| Shipping Weight ea. | 3.6 lbs       |
| Replaces -          |               |
| Firestone           | 224           |
| Goodyear            | 2B7           |