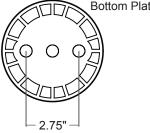

| Model               | SS-7          |
|---------------------|---------------|
| Diameter "0" PSI    | 7"            |
| Diameter Max PSI    | 7"            |
| Max PSI             | 250           |
| Plate Material      | Composite     |
| Min Height          | 2.7"          |
| Max Height          | 12"           |
| Mounting (Top)      | (2) 3/8" - 16 |
| Mounting (Bottom)   | (3) 3/8" - 16 |
| Air Port NPT        | (1) 1/2"      |
| Internal Bump Stops | Integrated    |
| Force to Collapse   | 50 lbs        |
| Shipping Weight ea. | 3.6 lbs       |
| Replaces -          |               |
| Firestone           | 224           |
| Goodyear            | 2B7           |