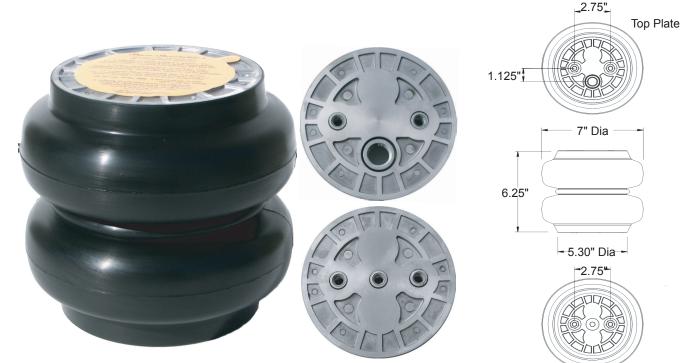

5845 E. Terrace Ave. Fresno, CA - 93727 - PH: 888.352.5225 FAX: 559.348.9063 www.slamspecialties.com

Bottom Plate

Proudly made in the USA since 2001

| Model              | RE-7          |
|--------------------|---------------|
| Diameter "0" PSI   | 7"            |
| Diameter Max PSI   | 7"            |
| Max PSI            | 200           |
| Plate Material     | Zinc/Aluminum |
| Min Height         | 2.9"          |
| Max Height         | 11"           |
| Mounting (Top)     | (2) 3/8" - 16 |
| Mounting (Bottom)  | (3) 3/8" - 16 |
| Air Port NPT       | (1) 1/2"      |
| Interal Bump Stops | Y             |
| Force to Collapse  |               |
| (Min Height)       | 300 lbs       |
| Replaces -         |               |
| Firestone          | 224           |
| Goodyear           | 2B7           |