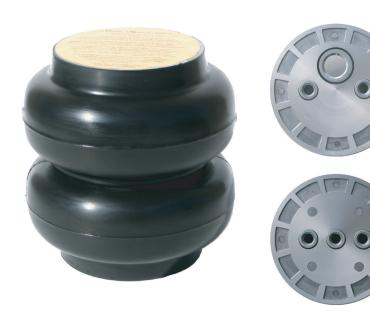

## Applications -

- Single 1/2" NPT Port
- 200 PSI Rating
- Linear and Off-Axis Actuation
- Non-Ballooning Operation
- Vibration Isolation
- More responsive than comparable sized AirSprings

Proudly made in the USA since 2001