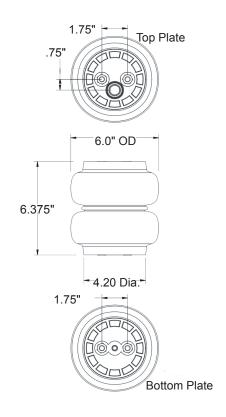

| Model                             | RE-6          |
|-----------------------------------|---------------|
| Diameter "0" PSI                  | 6"            |
| Diameter Max PSI                  | 6"            |
| Max PSI                           | 200           |
| Plate Material                    | Zinc/Aluminum |
| Min Height                        | 2.9"          |
| Max Height                        | 10"           |
| Mounting (Top)                    | (2) 3/8" - 16 |
| Mounting (Bottom)                 | (3) 3/8" - 16 |
| Air Port NPT                      | (1) 1/2"      |
| Interal Bump Stops                | Υ             |
| Force to Collapse<br>(Min Height) | 130 lbs       |
| Replaces -                        |               |
|                                   | 055           |
| Firestone                         | 255           |
| Goodyear                          | 2B6           |