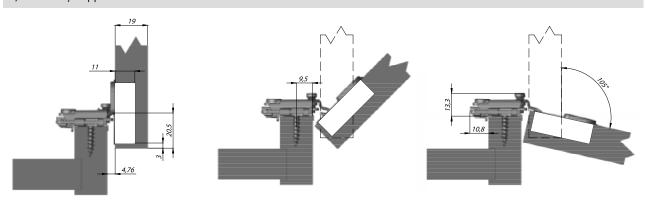

: 105° Opening Angle Cup diameter : 35 mm : 3 mm Cup distance Cup depth : 11mm

6-way-adjustable

Depth adjustment : +3/-0mm Side adjustment : ±2mm Height adjustment : ±3mm Integrated soft close mechanism with on/off feature

Maximum Face Frame thickness:

19mm

Remove and re-install doors with Tool-less slide locking track system

### Samet Supreme

#### 1/2" Overlay

: 105° Opening Angle Cup diameter : 35mm Cup distance : 3mm Cup depth : 11mm

6-way-adjustable

Depth adjustment : +2,5/-0,5mm Side adjustment : ±2mm Height adjustment : ±3mm Integrated soft close mechanism

with on/off feature

Maximum Face Frame thickness:

19mm

Remove and re-install doors with Tool-less slide locking track system

### 1-1/4" Overlay - Application Dimension



#### 1/2" Overlay - Application Dimension



#### Easy Assembly & Disassembly