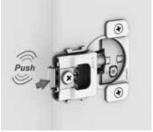

mm : 3 mm Cup distance Cup depth : 11mm

6-way-adjustable

Depth adjustment : +3/-0mm Side adjustment : ±2mm Height adjustment : ±3mm Integrated soft close mechanism with on/off feature

Maximum Face Frame thickness:

19mm

Remove and re-install doors with Tool-less slide locking track system

### Samet Supreme

#### 1/2" Overlay

: 105° Opening Angle Cup diameter : 35mm Cup distance : 3mm Cup depth : 11mm

6-way-adjustable

Depth adjustment : +2,5/-0,5mm Side adjustment : ±2mm Height adjustment : ±3mm Integrated soft close mechanism

with on/off feature

Maximum Face Frame thickness:

19mm

Remove and re-install doors with Tool-less slide locking track system

### 1-1/4" Overlay - Application Dimension



#### 1/2" Overlay - Application Dimension



#### Easy Assembly & Disassembly