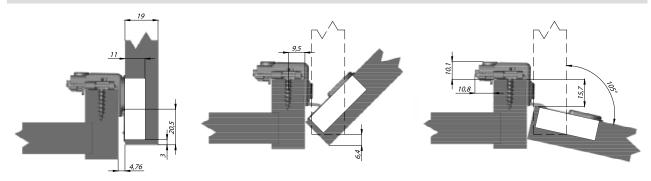

ose Face Frame Hinge





#### 1-1/4" Overlay

: 105° Opening Angle Cup diameter : 35 mm : 3 mm Cup distance Cup depth : 11mm

6-way-adjustable

Depth adjustment : +3/-0mm Side adjustment : ±2mm Height adjustment : ±3mm Integrated soft close mechanism with on/off feature

Maximum Face Frame thickness:

19mm

Remove and re-install doors with Tool-less slide locking track system

### Samet Supreme

#### 1/2" Overlay

: 105° Opening Angle Cup diameter : 35mm Cup distance : 3mm Cup depth : 11mm

6-way-adjustable

Depth adjustment : +2,5/-0,5mm Side adjustment : ±2mm Height adjustment : ±3mm Integrated soft close mechanism

with on/off feature

Maximum Face Frame thickness:

19mm

Remove and re-install doors with Tool-less slide locking track system

### 1-1/4" Overlay - Application Dimension



#### 1/2" Overlay - Application Dimension



#### Easy Assembly & Disassembly