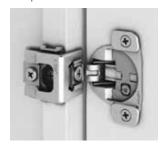

## Supreme Soft Close Face Frame Hinge

#### 1-1/4" Overlay

: 105° Opening Angle Cup diameter : 35 mm : 3 mm Cup distance Cup depth : 11mm

6-way-adjustable

Depth adjustment : +3/-0mm Side adjustment : ±2mm Height adjustment : ±3mm Integrated soft close mechanism with on/off feature

Maximum Face Frame thickness:

19mm

Remove and re-install doors with Tool-less slide locking track system