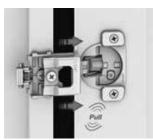

Maximum Face Frame thickness:

19mm

Remove and re-install doors with Tool-less slide locking track system

#### Easy Assembly & Disassembly