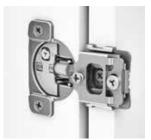

### Samet Supreme

#### 1/2" Overlay

: 105° Opening Angle Cup diameter : 35mm Cup distance : 3mm Cup depth : 11mm

6-way-adjustable

Depth adjustment : +2,5/-0,5mm Side adjustment : ±2mm Height adjustment : ±3mm Integrated soft close mechanism

with on/off feature

Maximum Face Frame thickness:

19mm

Remove and re-install doors with Tool-less slide locking track system