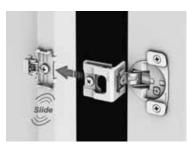

Maximum Face Frame thickness:

19mm

Remove and re-install doors with Tool-less slide locking track system

#### Easy Assembly & Disassembly