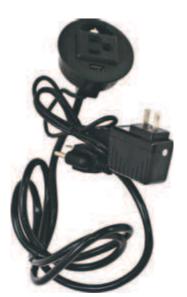

## **Supplied With**

Wall transformer

822.99.350 supplied with 10A X 1.5 m power cable and 1 m USB cable

822.99.351 supplied with 1 m USB cable

Inches are approximate