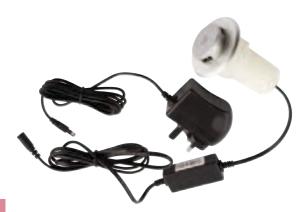

Requires a 47 mm hole in work surface for mounting











## **Pop-Up USB Charging Center**

- Unique pop-up design for charging devices such as lap tops, tablets, phone, cameras, MP3 players, etc.
- With 2 USB charging ports 2.0A
- UL Listed
- Requires a Ø47 mm (1 7/8") hole for screw-mounting

Material: Plastic - Metal Surface Look

| Color  | Item No.   |
|--------|------------|
| silver | 822.64.033 |

## **Supplied With**

2 m Lead with transformer 2 m Lead from unit Trim Ring

## **Charging Grommets**

- Easily replace a standard Ø60 mm (2 3/8") desktop cable grommet
- With cable opening and removable tab to feed cables through
- Two options to accommodate your charging needs
- UL Listed

Material: Plastic; Color: black

| Model                                      | Item No.