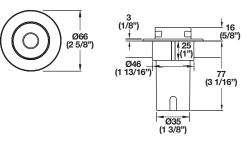

Requires a 47 mm hole in work surface for mounting

## **Pop-Up USB Charging Center**

- Unique pop-up design for charging devices such as lap tops, tablets, phone, cameras, MP3 players, etc.
- With 2 USB charging ports 2.0A
- UL Listed
- Requires a Ø47 mm (1 7/8") hole for screw-mounting