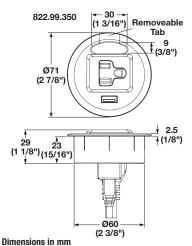

## **Charging Grommets**

- Easily replace a standard Ø60 mm (2 3/8") desktop cable grommet
- With cable opening and removable tab to feed cables through
- Two options to accommodate your charging needs
- UL Listed

Material: Plastic; Color: black

| Model                                      | Item No.   |
|--------------------------------------------|------------|
| 1-120V socket and 1-USB charging port 2.0A | 822.99.350 |
| 2-USB charging ports 2.0A                  | 822.99.351 |