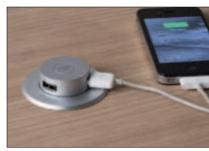

## **Pop-Up USB Charging Center**

- Unique pop-up design for charging devices such as lap tops, tablets, phone, cameras, MP3 players, etc.
- With 2 USB charging ports 2.0A
- UL Listed
- Requires a Ø47 mm (1 7/8") hole for screw-mounting

Material: Plastic - Metal Surface Look

| Color  | Item No.   |
|--------|------------|
| silver | 822.64.033 |