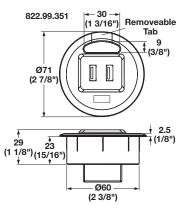

## **Charging Grommets**

- Easily replace a standard Ø60 mm (2 3/8") desktop cable grommet
- With cable opening and removable tab to feed cables through
- Two options to accommodate your charging needs
- UL Listed

Material: Plastic; Color: black

| Model                                      | Item No.   |
|--------------------------------------------|------------|
| 1-120V socket and 1-USB charging port 2.0A | 822.99.350 |
| 2-USB charging ports 2.0A                  | 822.99.351 |

## **Supplied With**

Wall transformer

822.99.350 supplied with 10A X 1.5 m power cable and 1 m USB cable

822.99.351 supplied with 1 m USB cable

Inches are approximate