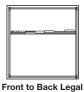

## **Supplied With**

- 2 Fixed front rails
- 2 Cut-to-size side rails
- 2 Attachment brackets

Divider

Depending on your drawer size, the following file configuration may be possible:

nt to Back Legal Front to Back Letter