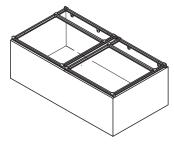

## **Supplied With**

- 2 Fixed front rails
- 2 Cut-to-size side rails
- 2 Attachment brackets

Divider

Depending on your drawer size, the following file configuration may be possible:

nt to Back Legal Front to Back Letter