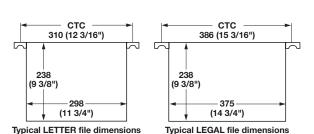

## File Frame Kit

Letter Width File Drawer Requirements:

- Inside width greater than 305 mm (12"); Inside depth less than 584 mm (23") Legal Width File Drawer Requirements:
- Inside width greater than 381 mm (15"); Inside depth less than 584 mm (23")

Front to Back Letter

Dimensions in mm Inches are approximate