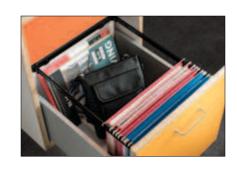

## Frame for Wood or Metal Drawers

- Inside drawer height of 222 mm (8 3/4") required
- Smooth surface allows files to glide with ease
- Rigid profile handles heavy loads
- Adjusts between filing configurations without tools
- Cross rails "snap" into fixed positions
- Cut-to-size side rails allow you to customize any drawer
- Two or more kits may be combined for use in wide lateral file drawers

## File Frame Kit

Letter Width File Drawer Requirements:

- Inside width greater than 305 mm (12"); Inside depth less than 584 mm (23") Legal Width File Drawer Requirements:
- Inside width greater than 381 mm (15"); Inside depth less than 584 mm (23")