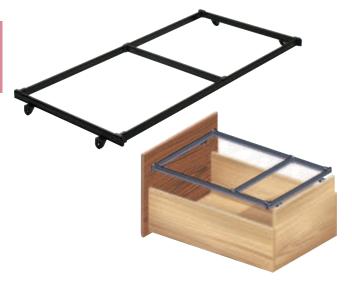

## Frame for Wood or Metal Drawers

- Inside drawer height of 222 mm (8 3/4") required
- Smooth surface allows files to glide with ease
- Rigid profile handles heavy loads
- Adjusts between filing configurations without tools
- Cross rails "snap" into fixed positions
- Cut-to-size side rails allow you to customize any drawer
- Two or more kits may be combined for use in wide lateral file drawers

## **Supplied With**

- 2 Fixed front rails
- 2 Cut-to-size side rails
- 2 Attachment brackets

Divider

Depending on your drawer size, the following file configuration may be possible:

nt to Back Legal Front to Back Letter