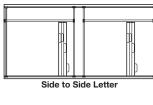

## **Supplied With**

- 2 Fixed front rails
- 2 Cut-to-size side rails
- 2 Attachment brackets

Divider

Depending on your drawer size, the following file configuration may be possible:

nt to Back Legal Front to Back Letter

Front to Back Letter

Dimensions in mm Inches are approximate