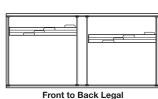

## **Supplied With**

- 2 Fixed front rails
- 2 Cut-to-size side rails
- 2 Attachment brackets

Divider

Depending on your drawer size, the following file configuration may be possible:

nt to Back Legal Front to Back Letter