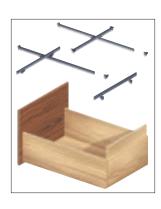

## Frame for Wood or Metal Drawers

- Inside drawer height of 222 mm (8 3/4") required
- Smooth surface allows files to glide with ease
- Rigid profile handles heavy loads
- Adjusts between filing configurations without tools
- Cross rails "snap" into fixed positions
- Cut-to-size side rails allow you to customize any drawer
- Two or more kits may be combined for use in wide lateral file drawers

## **Supplied With**

- 2 Fixed front rails
- 2 Cut-to-size side rails
- 2 Attachment brackets

Divider

Depending on your drawer size, the following file configuration may be possible:

nt to Back Legal Front to Back Letter