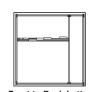

## **Supplied With**

- 2 Fixed front rails
- 2 Cut-to-size side rails
- 2 Attachment brackets

Divider

Depending on your drawer size, the following file configuration may be possible:

nt to Back Legal Front to Back Letter

Front to Back Letter

Dimensions in mm Inches are approximate