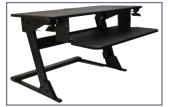

## Volante Desktop Sit to Stand Workstation

- Ships fully assembled for easy install
- The compact footprint easily fits onto a 24" deep desk
- Primary work surface is large enough to accommodate two x 24" monitors
- Large keyboard surface easily holds a keyboard and mouse
- At full elevation primary work surface is positioned 20" above desk
- Supports 35 lbs. of technology
- The keyboard surface can be adjusted through 20° (-10+10)
- Weighs less than 40 lbs. is light enough for one person installation
  Side mounted paddles controlling gas assist height adjustment
- Keyboard surface adjusts with the primary surface