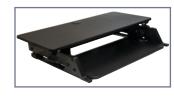

## Volante Desktop Sit to Stand Workstation

- Ships fully assembled for easy install
- The compact footprint easily fits onto a 24" deep desk
- Primary work surface is large enough to accommodate two x 24" monitors
- Large keyboard surface easily holds a keyboard and mouse
- At full elevation primary work surface is positioned 20" above desk
- Supports 35 lbs. of technology
- The keyboard surface can be adjusted through 20° (-10+10)
- Weighs less than 40 lbs. is light enough for one person installation
  Side mounted paddles controlling gas assist height adjustment
- Keyboard surface adjusts with the primary surface