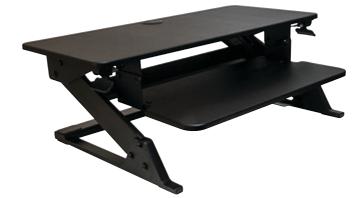

## Volante Desktop Sit to Stand Workstation

- Ships fully assembled for easy install
- The compact footprint easily fits onto a 24" deep desk
- Primary work surface is large enough to accommodate two x 24" monitors
- Large keyboard surface easily holds a keyboard and mouse
- At full elevation primary work surface is positioned 20" above desk
- Supports 35 lbs. of technology
- The keyboard surface can be adjusted through 20° (-10+10)
- Weighs less than 40 lbs. is light enough for one person installation
  Side mounted paddles controlling gas assist height adjustment
- Keyboard surface adjusts with the primary surface