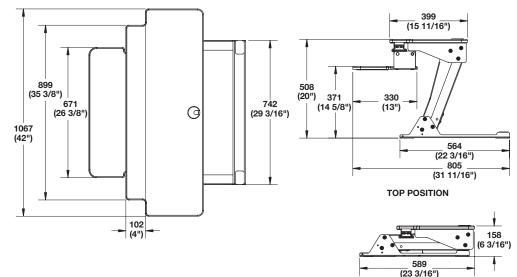

BOTTOM POSITION

5

## Material: Frame: Steel; Work Surfaces: Phenolic

| Color | Item No.   |
|-------|------------|
| black | 633.44.000 |

**Dimensions in mm** Inches are approximate

2/18