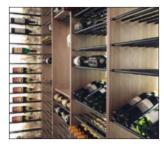

## **Parallel Rods**

- Stores and displays wine bottles so the label can be viewed from the front
- Rods span between two vertical substrates
- Internal splines allow rods to be cut and fastened at any length
- Installs with 1/4-20 screws
- Allows for flexible design options; accommodates multiple cabinet depths and bottle types