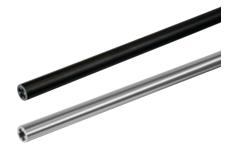

## **Parallel Rods**

- Stores and displays wine bottles so the label can be viewed from the front
- Rods span between two vertical substrates
- Internal splines allow rods to be cut and fastened at any length
- Installs with 1/4-20 screws
- Allows for flexible design options; accommodates multiple cabinet depths and bottle types

Ø: 14 mm (9/16")

Material: Anodized Aluminum

| Finish | Length | Storage   | ltem No.   |
|--------|--------|-----------|------------|
| silver | 17"    | 1 bottle  | 521.99.931 |
| silver | 27"    | 2 bottles | 521.99.932 |
| silver | 39"    | 3 bottles | 521.99.933 |
| black  | 17"    | 1 bottle  | 521.99.331 |
| black  | 27"    | 2 bottles | 521.99.332 |
| black  | 39"    | 3 bottles | 521.99.333 |