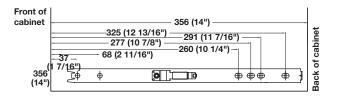

## **Pull-out Wine and Spice Trays**

- Ideal for storing wine and spices
- Full extension slides allow for easy access to bottles and spices
- Height: 60 mm (2 3/8")
  For 356 mm (14") deep cabinets

4

### Supplied With

Full extension slides

**Dimensions in mm** Inches are approximate

2/19