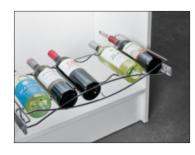

# Wine Tray

Material: Steel

| For interior<br>cabinet width | Chrome                        | Oil-rubbed<br>Bronze                      |
|-------------------------------|-------------------------------|-------------------------------------------|
| 457 mm (18")                  | 540.50.214                    | 540.50.114                                |
| 610 mm (24")                  | 540.50.217                    | 540.50.117                                |
|                               | cabinet width<br>457 mm (18") | cabinet widthChrome457 mm (18")540.50.214 |

#### Supplied With

Full extension slides