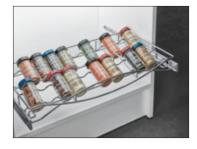

### **Spice Tray**

• Spices are angled for clear visibility

Material: Steel

| Storage   | For interior cabinet width | Chrome     | Oil-rubbed<br>Bronze |
|-----------|----------------------------|------------|----------------------|
| 16 spices | 457 mm (18")               | 540.50.204 | 540.50.104           |
| 22 spices | 610 mm (24")               | 540.50.207 | 540.50.107           |

### Supplied With

Full extension slides

**Dimensions in mm** Inches are approximate

2/19