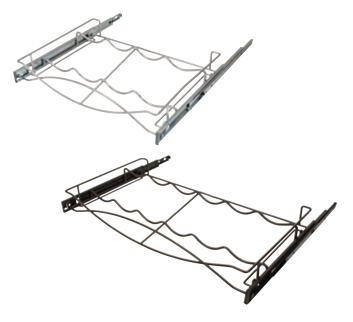

# Wine Tray

Material: Steel

| For interior<br>cabinet width | Chrome                        | Oil-rubbed<br>Bronze                      |
|-------------------------------|-------------------------------|-------------------------------------------|
| 457 mm (18")                  | 540.50.214                    | 540.50.114                                |
| 610 mm (24")                  | 540.50.217                    | 540.50.117                                |
|                               | cabinet width<br>457 mm (18") | cabinet widthChrome457 mm (18")540.50.214 |

#### Supplied With

Full extension slides