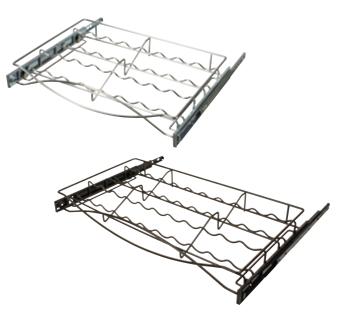

## **Pull-out Wine and Spice Trays**

- Ideal for storing wine and spices
- Full extension slides allow for easy access to bottles and spices
- Height: 60 mm (2 3/8")
  For 356 mm (14") deep cabinets

4

# Wine Tray

Material: Steel

| For interior<br>cabinet width | Chrome                        | Oil-rubbed<br>Bronze                      |
|-------------------------------|-------------------------------|-------------------------------------------|
| 457 mm (18")                  | 540.50.214                    | 540.50.114                                |
| 610 mm (24")                  | 540.50.217                    | 540.50.117                                |
|                               | cabinet width<br>457 mm (18") | cabinet widthChrome457 mm (18")540.50.214 |