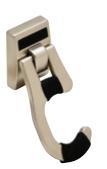

# **TAG Synergy Elite Cleat System**

• Hooks are to be used on customer supplied cleat boards

Coat Hook 158 (6 1/4") Compact Coat Hook 115 (4 1/2")

- There are 5 mm (3/16") pins on back of base to help pre-install by lining up the hooks on the boards
- To secure hook to board, there are two #8 holes for screws with cover caps furnished to conceal from view

**Coat Hook** 38 (1 1/2") Compact Coat Hook 27 (1 1/16")

(1 1/4")

# **Coat Hook**

 Cleat mount L x W x H: 38 x 92 x 158 mm (1 1/2" x 3 5/8" x 6 1/4")

| Finish                 | Coat Hook  | Compact<br>Coat Hook |
|------------------------|------------|----------------------|
| polished chrome        | 807.69.230 | 807.69.231           |
| matt aluminum          | 807.69.030 | 807.69.031           |
| matt nickel            | 807.69.630 | 807.69.631           |
| matt gold              | 807.69.930 | 807.69.931           |
| dark oil-rubbed bronze | 807.69.130 | 807.69.131           |
| slate                  | 807.69.330 | 807.69.331           |
|                        |            |                      |

## **Supplied With**

Screws Cover caps

Coat Hook 92 (3 5/8") Compact Coat Hook 70 (2 3/4")