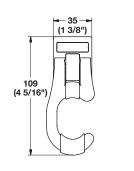

## **Broom Hook**

- Cleat mount
- For long handle items like brooms and mops

L x W x H: 35 x 22 x 109 mm (1 3/8" x 7/8" x 4 5/16")

Material: Zinc

| Finish                 | Item No.   |
|------------------------|------------|
| polished chrome        | 807.69.250 |
| matt aluminum          | 807.69.050 |
| matt nickel            | 807.69.650 |
| matt gold              | 807.69.950 |
| dark oil-rubbed bronze | 807.69.150 |
| slate                  | 807.69.350 |