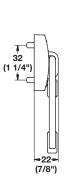

## **Broom Hook**

- Cleat mount
- For long handle items like brooms and mops

L x W x H: 35 x 22 x 109 mm (1 3/8" x 7/8" x 4 5/16")

Material: Zinc

| Finish                 | Item No.   |
|------------------------|------------|
| polished chrome        | 807.69.250 |
| matt aluminum          | 807.69.050 |
| matt nickel            | 807.69.650 |
| matt gold              | 807.69.950 |
| dark oil-rubbed bronze | 807.69.150 |
| slate                  | 807.69.350 |