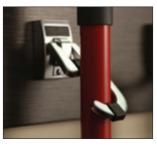

## **Broom Hook**

- Cleat mount
- For long handle items like brooms and mops

L x W x H: 35 x 22 x 109 mm (1 3/8" x 7/8" x 4 5/16")

Material: Zinc

| Finish                 | Item No.   |
|------------------------|------------|
| polished chrome        | 807.69.250 |
| matt aluminum          | 807.69.050 |
| matt nickel            | 807.69.650 |
| matt gold              | 807.69.950 |
| dark oil-rubbed bronze | 807.69.150 |
| slate                  | 807.69.350 |

### **Supplied With**

Screws

Cover caps