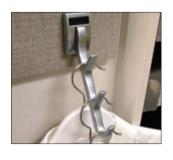

### Waterfall Hook

- Cleat mount
- Each hook holds 3 coat hangers

L x W x H: 95 x 12 x 165 mm (3 3/4" x 1/2" x 6 1/2")

Material: Zinc

| Finish                 | Item No.   |
|------------------------|------------|
| polished chrome        | 807.69.260 |
| matt aluminum          | 807.69.060 |
| matt nickel            | 807.69.660 |
| matt gold              | 807.69.960 |
| dark oil-rubbed bronze | 807.69.160 |
| slate                  | 807.69.360 |