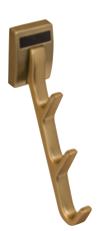

### Waterfall Hook

- Cleat mount
- Each hook holds 3 coat hangers

L x W x H: 95 x 12 x 165 mm (3 3/4" x 1/2" x 6 1/2")

Material: Zinc

| Finish                 | Item No.   |
|------------------------|------------|
| polished chrome        | 807.69.260 |
| matt aluminum          | 807.69.060 |
| matt nickel            | 807.69.660 |
| matt gold              | 807.69.960 |
| dark oil-rubbed bronze | 807.69.160 |
| slate                  | 807.69.360 |