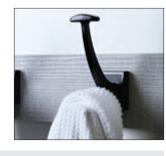

# **TAG Synergy Elite Cleat System**

• Hooks are to be used on customer supplied cleat boards

Coat Hook 158 (6 1/4") Compact Coat Hook 115 (4 1/2")

- There are 5 mm (3/16") pins on back of base to help pre-install by lining up the hooks on the boards
- To secure hook to board, there are two #8 holes for screws with cover caps furnished to conceal from view

**Coat Hook** 38 (1 1/2") Compact Coat Hook 27 (1 1/16")

(1 1/4")

# **Coat Hook**

 Cleat mount L x W x H: 38 x 92 x 158 mm (1 1/2" x 3 5/8" x 6 1/4")

| Finish                 | Coat Hook  | Compact<br>Coat Hook |
|------------------------|------------|----------------------|
| polished chrome        | 807.69.230 | 807.69.231           |
| matt aluminum          | 807.69.030 | 807.69.031           |
| matt nickel            | 807.69.630 | 807.69.631           |
| matt gold              | 807.69.930 | 807.69.931           |
| dark oil-rubbed bronze | 807.69.130 | 807.69.131           |
| slate                  | 807.69.330 | 807.69.331           |
|                        |            |                      |

## **Supplied With**

Screws Cover caps

Coat Hook 92 (3 5/8") Compact Coat Hook 70 (2 3/4")