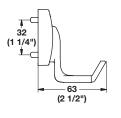

# **Double Hook**

• Cleat mount

L x W x H: 89 x 63 x 67 mm (3 1/2" x 2 1/2" x 2 5/8")