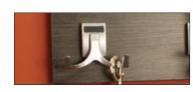

# **Double Hook**

• Cleat mount

L x W x H: 89 x 63 x 67 mm (3 1/2" x 2 1/2" x 2 5/8")

# Material: Zinc

| Finish                 | Item No.   |
|------------------------|------------|
| polished chrome        | 807.69.240 |
| matt aluminum          | 807.69.040 |
| matt nickel            | 807.69.640 |
| matt gold              | 807.69.940 |
| dark oil-rubbed bronze | 807.69.140 |
| slate                  | 807.69.340 |