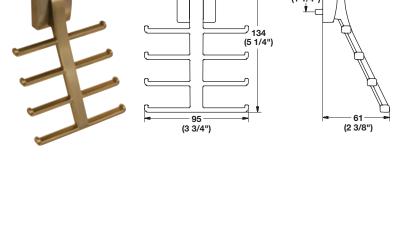

# Tie Hook

• Cleat mount, stores 8 ties L x W x H: 95 x 61 x 134 mm (3 3/4" x 2 3/8" x 5 1/4")

### Material: Zinc

| Finish                 | Item No.   |
|------------------------|------------|
| polished chrome        | 807.69.200 |
| matt aluminum          | 807.69.000 |
| matt nickel            | 807.69.600 |
| matt gold              | 807.69.901 |
| dark oil-rubbed bronze | 807.69.100 |
| slate                  | 807.69.370 |