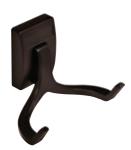

# **Double Hook**

• Cleat mount

L x W x H: 89 x 63 x 67 mm (3 1/2" x 2 1/2" x 2 5/8")