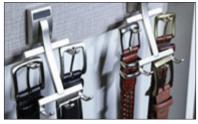

# **Belt Hook**

• Cleat mount, stores 5 belts L x W x H: 77 x 80 x 130 mm (3 1/16" x 3 1/8" x 5 1/8")

## Material: Zinc

| Finish                 | Item No.   |
|------------------------|------------|
| polished chrome        | 807.69.220 |
| matt aluminum          | 807.69.020 |
| matt nickel            | 807.69.620 |
| matt gold              | 807.69.920 |
| dark oil-rubbed bronze | 807.69.120 |
| slate                  | 807.69.320 |