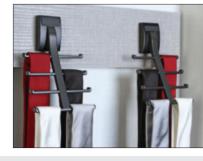

# Tie Hook

• Cleat mount, stores 8 ties L x W x H: 95 x 61 x 134 mm (3 3/4" x 2 3/8" x 5 1/4")

### Material: Zinc

| Finish                 | Item No.   |
|------------------------|------------|
| polished chrome        | 807.69.200 |
| matt aluminum          | 807.69.000 |
| matt nickel            | 807.69.600 |
| matt gold              | 807.69.901 |
| dark oil-rubbed bronze | 807.69.100 |
| slate                  | 807.69.370 |