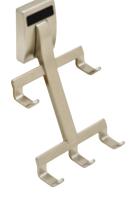

# Tie Hook

• Cleat mount, stores 8 ties L x W x H: 95 x 61 x 134 mm (3 3/4" x 2 3/8" x 5 1/4")