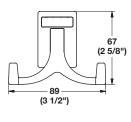

# **Double Hook**

• Cleat mount

L x W x H: 89 x 63 x 67 mm (3 1/2" x 2 1/2" x 2 5/8")