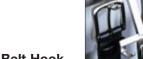

# **Belt Hook**

• Cleat mount, stores 5 belts L x W x H: 77 x 80 x 130 mm (3 1/16" x 3 1/8" x 5 1/8")