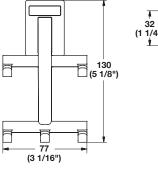

# **Belt Hook**

• Cleat mount, stores 5 belts L x W x H: 77 x 80 x 130 mm (3 1/16" x 3 1/8" x 5 1/8")

## Material: Zinc

| Finish                 | Item No.   |
|------------------------|------------|
| polished chrome        | 807.69.220 |
| matt aluminum          | 807.69.020 |
| matt nickel            | 807.69.620 |
| matt gold              | 807.69.920 |
| dark oil-rubbed bronze | 807.69.120 |
| slate                  | 807.69.320 |