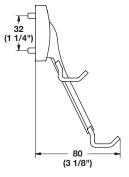

# **Double Hook**

• Cleat mount

L x W x H: 89 x 63 x 67 mm (3 1/2" x 2 1/2" x 2 5/8")

# Material: Zinc

| Finish                 | Item No.   |
|------------------------|------------|
| polished chrome        | 807.69.240 |
| matt aluminum          | 807.69.040 |
| matt nickel            | 807.69.640 |
| matt gold              | 807.69.940 |
| dark oil-rubbed bronze | 807.69.140 |
| slate                  | 807.69.340 |