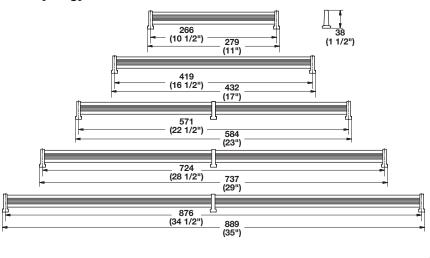

#### **Shoe Fence Set**

- For shelving, available in standard widths
- Width can be reduced by sliding the end post off and cutting aluminum rail, reattach post by tapping on with rubber mallet
- Center post slides back and forth for easy positioning, supplied for lengths over 584 mm (23")
- Horizontal rails are two sided, one being smooth and other textured to match other Synergy Elite items

#### Material: Aluminum

| Length    | polished<br>chrome | matt aluminum;<br>chrome post | matt nickel | matt gold;<br>polished post | dark oil-rubbed<br>bronze | slate      |
|-----------|--------------------|-------------------------------|-------------|-----------------------------|---------------------------|------------|
| 279 (11") | 547.52.221         | 547.52.421                    | 547.52.621  | 547.52.921                  | 547.52.121                | 547.52.321 |
| 432 (17") | 547.52.222         | 547.52.422                    | 547.52.622  | 547.52.922                  | 547.52.122                | 547.52.322 |
| 584 (23") | 547.52.223         | 547.52.423                    | 547.52.623  | 547.52.923                  | 547.52.123                | 547.52.323 |
| 737 (29") | 547.52.224         | 547.52.424                    | 547.52.624  | 547.52.924                  | 547.52.124                | 547.52.324 |
| 889 (35") | 547.52.226         | 547.52.426                    | 547.52.626  | 547.52.926                  | 547.52.126                | 547.52.326 |