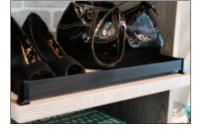

#### **Shoe Fence Set**

- For shelving, available in standard widths
- Width can be reduced by sliding the end post off and cutting aluminum rail, reattach post by tapping on with rubber mallet
- Center post slides back and forth for easy positioning, supplied for lengths over 584 mm (23")
- Horizontal rails are two sided, one being smooth and other textured to match other Synergy Elite items

#### Material: Aluminum

| Length    | polished<br>chrome | matt aluminum;<br>chrome post | matt nickel | matt gold;<br>polished post | dark oil-rubbed<br>bronze | slate      |
|-----------|--------------------|-------------------------------|-------------|-----------------------------|---------------------------|------------|
| 279 (11") | 547.52.221         | 547.52.421                    | 547.52.621  | 547.52.921                  | 547.52.121                | 547.52.321 |
| 432 (17") | 547.52.222         | 547.52.422                    | 547.52.622  | 547.52.922                  | 547.52.122                | 547.52.322 |
| 584 (23") | 547.52.223         | 547.52.423                    | 547.52.623  | 547.52.923                  | 547.52.123                | 547.52.323 |
| 737 (29") | 547.52.224         | 547.52.424                    | 547.52.624  | 547.52.924                  | 547.52.124                | 547.52.324 |
| 889 (35") | 547.52.226         | 547.52.426                    | 547.52.626  | 547.52.926                  | 547.52.126                | 547.52.326 |