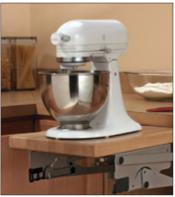

## **Appliance Lift**

- Kitchen appliances raise effortlessly with a gas cylinder assist and then lock securely into place
- Can be outfitted with a custom block platform or a quality pre-made maple wood platform
- Lift can be positioned at two different levels: flush with counter or 50 mm (2") below counter

#### Note

Load capacity should not exceed 13 kg (30 lbs.).