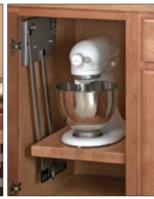

## **Appliance Lift**

- Kitchen appliances raise effortlessly with a gas cylinder assist and then lock securely into place
- Can be outfitted with a custom block platform or a quality pre-made maple wood platform
- Lift can be positioned at two different levels: flush with counter or 50 mm (2") below counter

#### Note

Load capacity should not exceed 13 kg (30 lbs.).