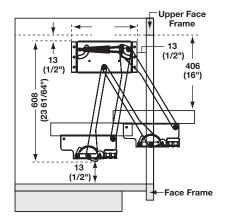

## **Hardware Mechanism**

(W) Width: Platform surface + 64 mm (2 1/2")

(H) Height: 608 mm (23 61/64")

(D) Depth: Maximum 330 mm (13") or platform depth

Material: Steel

| Finish   | Item No.   |
|----------|------------|
| platinum | 504.20.900 |

#### Note

Install 13 mm (1/2") down and 13 mm (1/2") back from upper Face Frame (as shown).