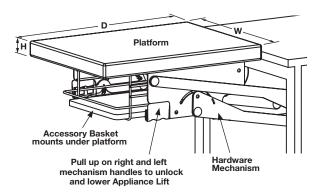

## **Appliance Lift**

- Kitchen appliances raise effortlessly with a gas cylinder assist and then lock securely into place
- Can be outfitted with a custom block platform or a quality pre-made maple wood platform
- Lift can be positioned at two different levels: flush with counter or 50 mm (2") below counter

## **Hardware Mechanism**

(W) Width: Platform surface + 64 mm (2 1/2")

(H) Height: 608 mm (23 61/64")

(D) Depth: Maximum 330 mm (13") or platform depth

Material: Steel

| Finish   | Item No.   |
|----------|------------|
| platinum | 504.20.900 |

## **Accessory Basket**

W x D x H: 251 x 124 x 327 mm (9 7/8" x 4 7/8" x 12 7/8")

Material: Base: Maple; Surround: Steel; Finish: black

| Item No.   |
|------------|
| 504.20.199 |

Dimensions in mm Inches are approximate