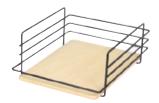

## **Accessory Basket**

W x D x H: 251 x 124 x 327 mm (9 7/8" x 4 7/8" x 12 7/8")

Material: Base: Maple; Surround: Steel; Finish: black

| Item No.   |
|------------|
| 504.20.199 |

Dimensions in mm Inches are approximate