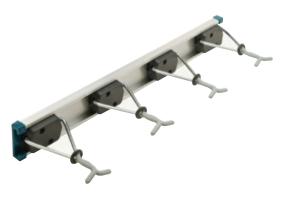

## **Ultrahold**

- Use in kitchen pantry, garage, workshop, office, storage room
- Aluminum rail, will not rust
- Non-slip covering on hooks
- Adjustable sliding clamp
- May be removed from rail and fastened independently to wall
- Each clamp holds up to 20 lbs.
- Height of track: 54 mm (2 1/8")
- Depth of track: 15 mm (9/16")
- Overall depth from back of track to tip of hook: 130 mm (5 1/8")

Material: Rail: Aluminum, anodized; Clip: Steel

| Length              | Item No.   |
|---------------------|------------|
| 457 (18") (4 hooks) | 888.00.015 |
| 914 (36") (8 hooks) | 888.00.024 |