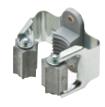

# **Broomstick Holder, screw-mounted**

 $W \times D \times H: 51 \times 40 \times 50 \text{ mm} (2" \times 1 9/16" \times 1 15/16")$ 

Material: Steel, bright galvanized; Rollers: Rubber

| Item No.   |
|------------|
| 520.10.009 |

# **Supplied With**

50 pcs.