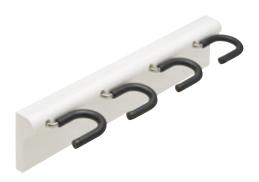

# **Broomstick Holder**

• With four holders, for concealed screw-mounting W  $\times$  D  $\times$  H: 318  $\times$  27  $\times$  75 mm (12 1/2"  $\times$  1 1/16"  $\times$  2 15/16")

Material: Housing: Plastic; Color: white; Hooks: Steel Finish: nickel-plated, rubber-coated

| Item No.   |
|------------|
| 520.44.700 |

#### Supplied With

Mounting hardware