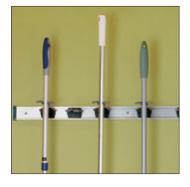

## **Ultrahold**

- Use in kitchen pantry, garage, workshop, office, storage room
- Aluminum rail, will not rust
- Non-slip covering on hooks
- Adjustable sliding clamp
- May be removed from rail and fastened independently to wall
- Each clamp holds up to 20 lbs.
- Height of track: 54 mm (2 1/8")
- Depth of track: 15 mm (9/16")
- Overall depth from back of track to tip of hook: 130 mm (5 1/8")

Material: Rail: Aluminum, anodized; Clip: Steel

| Length              | Item No.   |
|---------------------|------------|
| 457 (18") (4 hooks) | 888.00.015 |
| 914 (36") (8 hooks) | 888.00.024 |