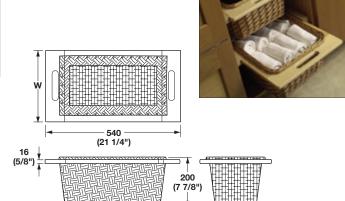

## **Baskets**

- With beech frame
- Two handles drilled into frame D x H: 540 x 200 mm (21 1/4" x 7 7/8")

Material: Basket: Wicker, natural, dipped Frame: Beech, lacquered

| Width          | Item No.   |
|----------------|------------|
| 287 (11 5/16") | 540.55.001 |
| 363 (14 5/16") | 540.55.002 |

Dimensions in mm Inches are approximate