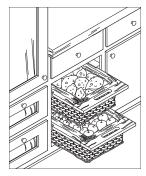

## **Wicker Baskets**

- For framed or frameless 305 mm (15") or 381 mm (18") cabinets
- Install in or between two cabinets
- Baskets are woven over solid beech frames which slide on runners (sold separately)
- For installation, calculate frame width less 6 mm (1/4") for ease of use of runners
- Custom sizes available with minimum order of 200 pcs.
- Baskets are handmade, therefore variations in patterns may

## **Baskets**

- With beech frame
- Two handles drilled into frame D x H: 540 x 200 mm (21 1/4" x 7 7/8")

Material: Basket: Wicker, natural, dipped Frame: Beech, lacquered

| Width          | Item No.   |
|----------------|------------|
| 287 (11 5/16") | 540.55.001 |
| 363 (14 5/16") | 540.55.002 |

Runner 540.55.992 For 18" framed cabinets

For 15" framed cabinets

Basket 540.55.001

Basket 540.55.002 Runner 540.55.992

For 15" frameless cabinets Basket 540.55.001 Runner 540.55.991

For 18" frameless cabinets Basket 540.55.002 Runner 540.55.991