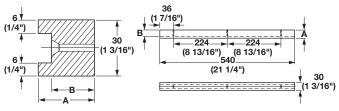

## **Runners**

For wicker baskets

Material: Beech, lacquered

| А           | В           | Item No.   |
|-------------|-------------|------------|
| 34 (1 3/8") | 25 (1")     | 540.55.991 |
| 40 (1 5/8") | 31 (1 1/4") | 540.55.992 |

Dimensions in mm Inches are approximate