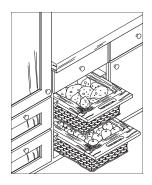

## **Wicker Baskets**

- For framed or frameless 305 mm (15") or 381 mm (18") cabinets
- Install in or between two cabinets
- Baskets are woven over solid beech frames which slide on runners (sold separately)
- For installation, calculate frame width less 6 mm (1/4") for ease of use of runners
- Custom sizes available with minimum order of 200 pcs.
- Baskets are handmade, therefore variations in patterns may

## **Baskets**

- With beech frame
- Two handles drilled into frame D x H: 540 x 200 mm (21 1/4" x 7 7/8")

Material: Basket: Wicker, natural, dipped Frame: Beech, lacquered

| Width          | Item No.   |
|----------------|------------|
| 287 (11 5/16") | 540.55.001 |
| 363 (14 5/16") | 540.55.002 |

Runner 540.55.992 For 18" framed cabinets

For 15" framed cabinets

Basket 540.55.001

Basket 540.55.002 Runner 540.55.992

For 15" frameless cabinets Basket 540.55.001 Runner 540.55.991

For 18" frameless cabinets Basket 540.55.002 Runner 540.55.991