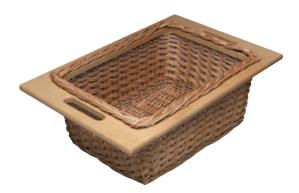

## **Baskets**

- With beech frame
- Two handles drilled into frame D x H: 540 x 200 mm (21 1/4" x 7 7/8")

Material: Basket: Wicker, natural, dipped Frame: Beech, lacquered

| Width          | Item No.   |
|----------------|------------|
| 287 (11 5/16") | 540.55.001 |
| 363 (14 5/16") | 540.55.002 |