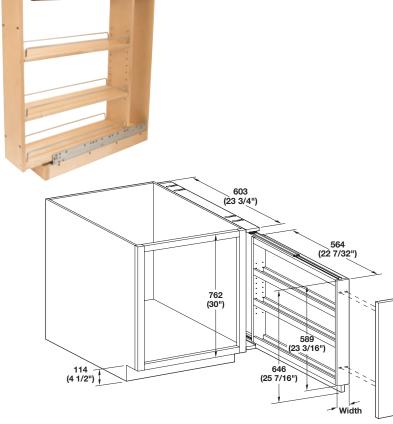

## **Base Cabinet Filler Pull-Out**

- For use between cabinets as full height filler
- Use fillers behind posts and turnings
- Full extension 80 lb. weight capacity Grass Elite
- undermount slides
- Mounts between cabinets
- D x H: 23 3/4" x 30"

## Material: Maple and Birch

| Width | Item No.   |
|-------|------------|
| 3"    | 545.47.241 |
| 6"    | 545.47.243 |

**Dimensions in mm** Inches are approximate

FC 3.59

3

578 (22 3/4")