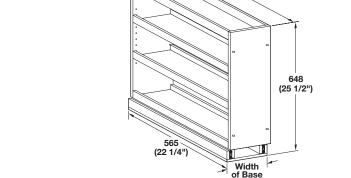

E. . ....

Width

Material: Maple

| Width   | Width of Base | Item No.   |
|---------|---------------|------------|
| 5 1/4"  | 5 7/8"        | 545.47.272 |
| 7 7/8"  | 8 3/8"        | 545.47.274 |
| 10 7/8" | 11 5/8"       | 545.47.275 |