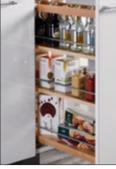

## **Base Cabinet Pull-Out**

- For use as a pull-out in 9", 12" and 15" framed cabinets • Full extension 80 lb. weight capacity Grass Elite
- undermount slides
- Top shelf is open for easy access
- Door mount brackets provide micro adjustment
- With adjustable guide bushings for stability D x H: 22 7/8" x 25 3/8"

Material: Maple

| Width   | Width of Base | Item No.   |
|---------|---------------|------------|
| 5 1/4"  | 5 7/8"        | 545.47.272 |
| 7 7/8"  | 8 3/8"        | 545.47.274 |
| 10 7/8" | 11 5/8"       | 545.47.275 |