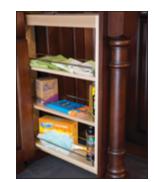

## **Base Cabinet Filler Pull-Out**

- For use between cabinets as full height filler
- Use fillers behind posts and turnings
- Full extension 80 lb. weight capacity Grass Elite
- undermount slides
- Mounts between cabinets
- D x H: 23 3/4" x 30"

## Material: Maple and Birch

| Width | Item No.   |
|-------|------------|
| 3"    | 545.47.241 |
| 6"    | 545.47.243 |

**Dimensions in mm** Inches are approximate

FC 3.59

3

578 (22 3/4")