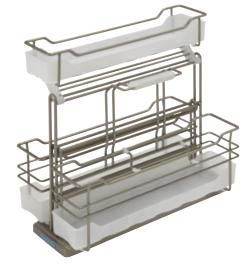

#### **Supplied With**

Base

Removable basket with handle

4 Dividers

• 3 baskets (1 removable)

W × D × H: 279 × 495 × 507 mm (11" × 19 1/2" × 20")

Material: Steel

|   | Finish    | Item No.   |
|---|-----------|------------|
|   | chrome    | 545.48.262 |
| [ | champagne | 545.48.862 |