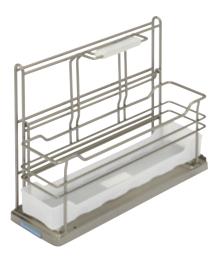

### **Storage Unit Pull-Out**

• 1 removable basket W×D×H: 161×495×400 mm (6 3/8"×19 1/2"×15 3/4")

Material: Steel

| Finish    | Item No.   |
|-----------|------------|
| chrome    | 545.48.260 |
| champagne | 545.48.860 |