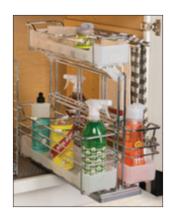

### **Portero**

- Integrated slide
- Acid resistant plastic trays dishwasher safe
- Top swivel basket can be pushed to the left or right
- Bottom-mounted full extension slides
- Soft & Silent Feature slows the pull-out just before final closure, creating automatic and silent closing
- Removable caddy for easy transport of cleaning supplies

soft&silent)

## Supplied With

Base

Removable basket with handle

Basket without handle

Swivel basket

8 Dividers

Dimensions in mm Inches are approximate