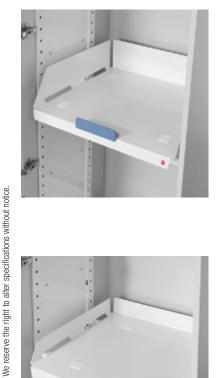

Material: Metal/Plastic

| Color      | Item No.   |
|------------|------------|
| white/blue | 520.06.770 |

- Mounted into the cabinet for storage
- Space required for attaching to wall panel is 3 attachment holes high W x D x H: 562 – 578 x 466 x 93 mm

(22 1/8" - 22 3/4" x 18 3/8" x 3 11/16")

Material: Metal

| Color | Item No.   |
|-------|------------|
| white | 520.06.730 |

Wall Panel page 3.37C

Dimensions in mm Inches are approximate

Dimensional data not binding.