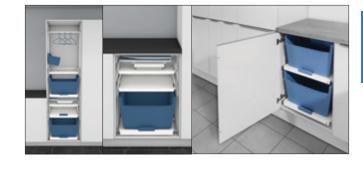

## **Hailo Laundry Area**

## **Pull-Out with Basket**

- Each basket holds one machine load
- Sits on pull-out shelf for easy sliding and removal
- Space required for attaching to wall panel is 9 attachment holes high W x D x H: 562 – 578 x 472 x 360 mm (22 1/8" – 22 3/4" x 18 9/16" x 14 3/16")

Material: Metal/Plastic

| Color      | Item No.   |   |
|------------|------------|---|
| white/blue | 520.06.740 | ) |

## **Multi-Purpose Drawer**

- Holds essential laundry care items
- Space required for attaching to wall panel is 5 attachment holes high W x D x H: 562 578 x 468 x 176 mm

(22 1/8" - 22 3/4" x 18 7/16" x 6 15/16")

Material: Metal/Plastic

| Color      | Item No.   |
|------------|------------|
| white/blue | 520.06.770 |

- Mounted into the cabinet for storage
- Space required for attaching to wall panel is 3 attachment holes high W x D x H: 562 – 578 x 466 x 93 mm