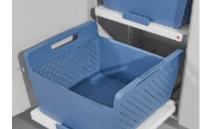

## **Pull-Out with Basket**

- Each basket holds one machine load
- Sits on pull-out shelf for easy sliding and removal
- Space required for attaching to wall panel is 9 attachment holes high W x D x H: 562 – 578 x 472 x 360 mm (22 1/8" – 22 3/4" x 18 9/16" x 14 3/16")

Material: Metal/Plastic

| Color      | Item No.   |   |
|------------|------------|---|
| white/blue | 520.06.740 | ) |