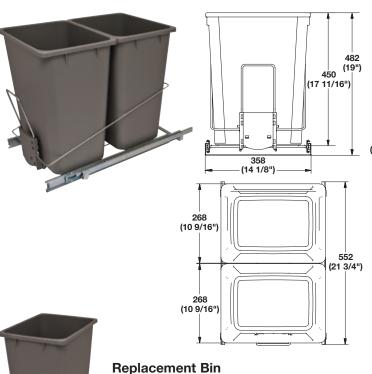

#### Frame with Double Waste Bins

W x D x H:  $358 \times 552 \times 482$  mm (14 1/8" x 21 3/4" x 19") Capacity: 2 x 36 quarts (72 quarts)

Material: Holder: Steel; Finish: chrome Bins: Plastic; Color: gray

| Item No.   |
|------------|
| 503.88.991 |

### Supplied With

Frame

Bins

Mounting Screws

Dimensions in mm Inches are approximate