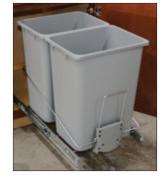

#### Frame with Double Waste Bins

W x D x H:  $358 \times 552 \times 482$  mm (14 1/8" x 21 3/4" x 19") Capacity: 2 x 36 quarts (72 quarts)

Material: Holder: Steel; Finish: chrome Bins: Plastic; Color: gray

| Item No.   |
|------------|
| 503.88.991 |

### Supplied With

Frame

Bins

Mounting Screws

Dimensions in mm Inches are approximate