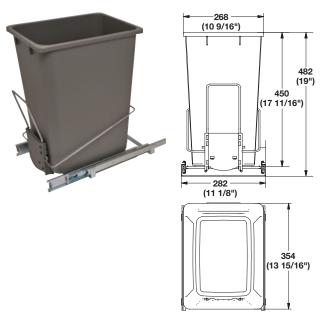

## Frame with Single Waste Bin

 $W \times D \times H$ : 268 x 356 x 482 mm (10 9/16" x 14" x 19") Capacity: 36 quarts

Material: Holder: Steel; Finish: chrome Bin: Plastic; Color: gray

Item No. 503.88.990

### Supplied With

Frame Bin

Mounting Screws

Capacity: 36 quarts
Material: Plastic
Color

gray

Item No. 503.88.521