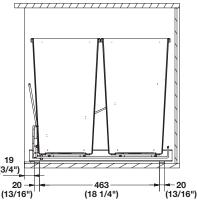

#### Frame with Double Waste Bins

W x D x H:  $358 \times 552 \times 482$  mm (14 1/8" x 21 3/4" x 19") Capacity: 2 x 36 quarts (72 quarts)

Material: Holder: Steel; Finish: chrome Bins: Plastic; Color: gray