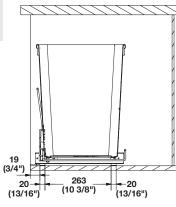

## **Bottom Mount Wire Waste System**

- Easy to install with 4 screws in the floor of the cabinet
- Front bracket slides up against the back side of the face frame for easy mounting
- Durable steel frame
- For use behind a hinged door

Weight capacity: 88 lbs.