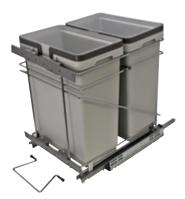

### **Double Bin Unit**

For 15" opening

W x D x  $\dot{H}$ : 381 x 498 x 495 mm (15" x 19 5/8" x 19 1/2") Capacity: 2 x 32 quarts (64 quarts)

Material: Steel; Finish: chrome; Bin: Plastic: silver

| Salice No. | Item No.   |
|------------|------------|
| QPAM15228C | 503.00.521 |

### **Supplied With**

Mounting instructions