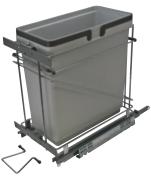

## Single Bin Unit

For 12" opening

W x D x H:  $305 \times 498 \times 495$  mm (12" x 19 5/8" x 19 1/2") Capacity: 35 quarts

Material: Steel; Finish: chrome; Bin: Plastic: silver

| Salice No. | Item No.   |
|------------|------------|
| QPAM12135C | 503.00.520 |

#### **Supplied With**

Mounting instructions