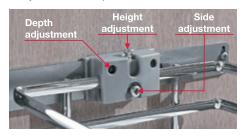

Weight capacity: 75 lbs.

Door-mount bracket patented system features 3 way adjustability for alignment of the cabinet door: height: (+/-2 mm), side (+/-3 mm), depth (+/-4 mm)

- Easy installation with 2 screws
- Suitable for standard and five piece doors
- Adjustment via #2 pozi driver