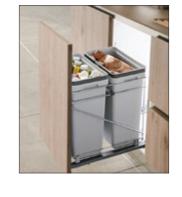

#### Salice Pull-Out Bottom Mount

- Bottom or side mount
- Full extension
- Soft close
- Easy installation with 4 screws
- Waste bins feature integrated handles for easy removal
- Door-mount brackets and clip handle included

Weight capacity: 75 lbs.

Door-mount bracket patented system features 3 way adjustability for alignment of the cabinet door: height: (+/-2 mm), side (+/-3 mm), depth (+/-4 mm)

- Easy installation with 2 screws
- Suitable for standard and five piece doors
- Adjustment via #2 pozi driver