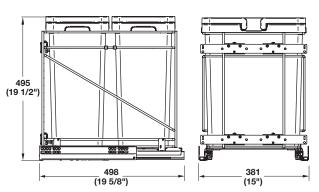

### **Double Bin Unit**

For 15" opening

W x D x  $\dot{H}$ : 381 x 498 x 495 mm (15" x 19 5/8" x 19 1/2") Capacity: 2 x 32 quarts (64 quarts)

Material: Steel; Finish: chrome; Bin: Plastic: silver

| Salice No. | Item No.   |
|------------|------------|
| QPAM15228C | 503.00.521 |