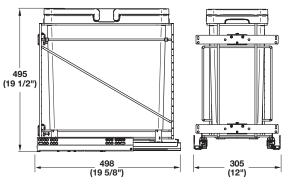

## Single Bin Unit

For 12" opening

W x D x H:  $305 \times 498 \times 495$  mm (12" x 19 5/8" x 19 1/2") Capacity: 35 quarts

Material: Steel; Finish: chrome; Bin: Plastic: silver

| Salice No. | Item No.   |
|------------|------------|
| QPAM12135C | 503.00.520 |