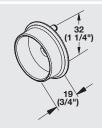

## Wardrobe Tube Support

| Item No. | 803.39.410              | 803.39.610     | 803.39.210         | 803.39.110           | 803.39.910   | 803.39.710 |  |  |  |
|----------|-------------------------|----------------|--------------------|----------------------|--------------|------------|--|--|--|
| SRP      | \$6.90                  | \$6.90         | \$6.90             | \$6.90               | \$6.14       | \$6.00     |  |  |  |
| Material | Zinc-plated Zinc-plated |                |                    |                      |              |            |  |  |  |
| Finish   | matt<br>aluminum        | matt<br>nickel | polished<br>chrome | oil-rubbed<br>bronze | matt<br>gold | slate      |  |  |  |
| Diameter | 32 (1 1/4")             |                |                    |                      |              |            |  |  |  |