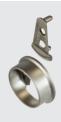

- > Unique two-part design allows the support to fully surround the tube ends > With two pins for 5 mm holes
- line bore holes and side supports onto the end of the tube
- > Side supports connect to the wedge shaped brackets
- > Connect the wedge shaped brackets into > 32 mm (1 1/4") spacing with an additional screw hole for side panel mounting