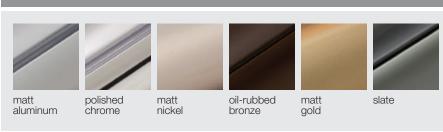

## Wardrobe Tube Center Support

| Item No.      | 802.06.367       | 802.06.667     | 802.06.267         | 802.06.167           | 802.06.067   | 802.06.467 |  |  |  |
|---------------|------------------|----------------|--------------------|----------------------|--------------|------------|--|--|--|
| SRP           |                  |                |                    |                      |              |            |  |  |  |
| Material      | Zinc die-cast    |                |                    |                      |              |            |  |  |  |
| Finish        | matt<br>aluminum | matt<br>nickel | polished<br>chrome | oil-rubbed<br>bronze | matt<br>gold | slate      |  |  |  |
| Supplied with | Screws           |                |                    |                      |              |            |  |  |  |

## Wardrobe Tube Support

| Item No. | 803.39.410              | 803.39.610     | 803.39.210         | 803.39.110           | 803.39.910   | 803.39.710 |  |  |  |
|----------|-------------------------|----------------|--------------------|----------------------|--------------|------------|--|--|--|
| SRP      | \$6.90                  | \$6.90         | \$6.90             | \$6.90               | \$6.14       | \$6.00     |  |  |  |
| Material | Zinc-plated Zinc-plated |                |                    |                      |              |            |  |  |  |
| Finish   | matt<br>aluminum        | matt<br>nickel | polished<br>chrome | oil-rubbed<br>bronze | matt<br>gold | slate      |  |  |  |
| Diameter | 32 (1 1/4")             |                |                    |                      |              |            |  |  |  |