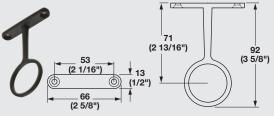

## Wardrobe Tube Center Support

| Item No.      | 802.06.367       | 802.06.667     | 802.06.267         | 802.06.167           | 802.06.067   | 802.06.467 |  |  |  |
|---------------|------------------|----------------|--------------------|----------------------|--------------|------------|--|--|--|
| SRP           |                  |                |                    |                      |              |            |  |  |  |
| Material      | Zinc die-cast    |                |                    |                      |              |            |  |  |  |
| Finish        | matt<br>aluminum | matt<br>nickel | polished<br>chrome | oil-rubbed<br>bronze | matt<br>gold | slate      |  |  |  |
| Supplied with | Screws           |                |                    |                      |              |            |  |  |  |

- > Surface mount
- > For Ø33 mm (1 5/16") tube