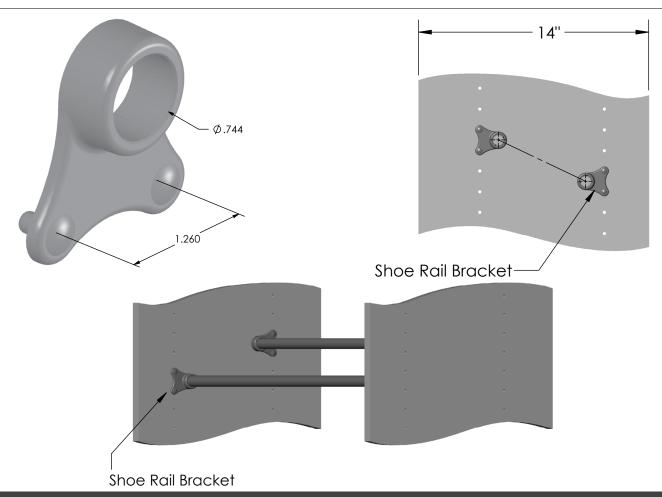

## **DESCRIPTION & SPECIFICATIONS**

The Shoe Rail Bracket is used to mount shoe rails directly into the system holes of the partitions. No additional mounting hardware required.

SIZE & CAPACITY | ONE SIZE

## **INSTRUCTIONS & SPECIFICATIONS**

STEP 1: Chose the mounting positions to suit the shoes being stored.

STEP 3: Position Shoe Rail in between the partitions at desired height. STEP 4: Press Shoe Rail Brackets into System holes.

- No additional hardware is required to mount.

| FINISH | CODE (FIN) |
|--------|------------|
| BLACK  | BLK        |
| WHITE  | WH         |
| ALMOND | AL         |