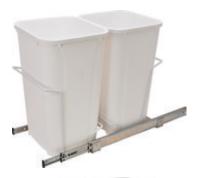

### **Double Bin Units**

Material: Steel; Bins: Plastic; Color: white

| WxHxD                                             | Capacity              | KV No.       | Item No.   |
|---------------------------------------------------|-----------------------|--------------|------------|
| 289 × 476 × 559<br>(11 3/8" × 18 3/4" × 22")      | 2 × 27<br>(54 quarts) | SBM12-2-27WH | 503.12.784 |
| 365 × 440 × 511<br>(14 3/8" × 17 5/16" × 20 1/8") | 2 × 20<br>(40 quarts) | SBM15-2-20WH | 503.12.787 |
| 365 × 478 × 559<br>(14 3/8" × 18 13/16" × 22")    | 2 × 35<br>(70 quarts) | SBM15-2-35WH | 503.12.797 |