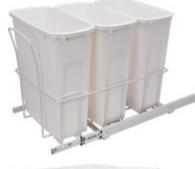

# **Triple Bin Units**

W  $\times$  H  $\times$  D: 365  $\times$  446  $\times$  559 mm (14 3/8"  $\times$  17 9/16"  $\times$  22") Capacity: 3 × 20 quarts (60 quarts)

Material: Steel; Bins: Plastic

| Color | KV No.       | Item No.   |
|-------|--------------|------------|
| white | SBM15-3-20WH | 503.13.706 |