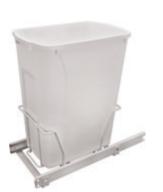

# Single Bin Units

Material: Steel: Bins: Plastic: Color: white

| $W \times H \times D$                             | Capacity     | KV No.       | Item No.   |
|---------------------------------------------------|--------------|--------------|------------|
| 212 × 440 × 511<br>(8 3/8" × 17 5/16" × 20 1/8")  | 20<br>quarts | SBM9-1-20WH  | 503.12.760 |
| 244 × 478 × 511<br>(9 5/8" × 18 13/16" × 20 1/8") | 35<br>quarts | SBM10-1-35WH | 503.12.762 |
| 289 × 581 × 511<br>(11 3/8" × 22 7/8" × 20 1/8")  | 50<br>quarts | SBM12-1-50WH | 503.12.764 |
| 365 × 440 × 406<br>(14 3/8" × 17 5/16" × 16")     | 20<br>quarts | SBM15-1-20WH | 503.12.767 |
| 365 x 478 x 406<br>(14 3/8" x 18 3/4" x 16")      | 35<br>quarts | SBM15-1-35WH | 503.12.777 |