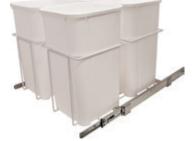

## **Four Bin Units**

W  $\times$  H  $\times$  D: 568  $\times$  483  $\times$  559 mm (22 3/8"  $\times$  19"  $\times$  22") Capacity: 4 × 27 quarts (108 quarts)

Material: Steel; Bins: Plastic

| Color | KV No.       | Item No.   |
|-------|--------------|------------|
| white | SBM24-4-27WH | 503.12.721 |