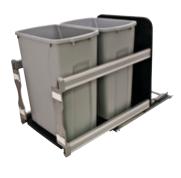

## **KV Pull-Out Bottom Mount**

- Heavy-duty, under-mount slide with soft-close technology
- Installs in minutes using self-aligning brackets secured with only four screws
- Eco-friendly frosted nickel finish or white
- Color coordinated aluminum side rails provide stability while concealing slide hardware
- Unique, washable, solid backsplash and floor:
- Prevents debris from falling through to floor/cabinet
- Easy to clean
- Conceals hardware
- Decorative rail accents can be customized to match countertops or cabinetry
- Optional lids
- Door brackets are reversible to adapt from standard width opening up to door sizes 3" wider Weight capacity: 100 lbs.

### **Double Bin Units**

 $W \times D \times H$ : 376 mm  $\times$  570 mm  $\times$  487 mm (14 13/16" × 22 7/16" × 19 3/16") Capacity: 2 × 35 quarts (70 quarts)

Material: Aluminum; Bins: Plastic

| Finish/Color   | KV No.       | Item No.   |
|----------------|--------------|------------|
| frosted nickel | USC15-2-35PT | 503.11.527 |
| white          | USC15-2-35WH | 503.11.727 |

 $W \times D \times H$ : 390 mm  $\times$  570 mm  $\times$  590 mm (15 3/8" × 22 7/16" × 23 1/4") Capacity: 2 × 50 quarts (100 quarts)

Material: Aluminum; Bins: Plastic

| Finish/Color   | KV No.       | Item No.   |
|----------------|--------------|------------|
| frosted nickel | USC18-2-50PT | 503.13.533 |
| white          | USC18-2-50WH | 503.13.733 |