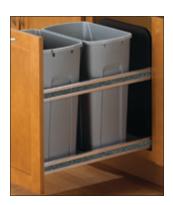

### **Double Bin Units**

 $W \times D \times H$ : 376 mm  $\times$  570 mm  $\times$  487 mm (14 13/16" × 22 7/16" × 19 3/16") Capacity: 2 × 35 quarts (70 quarts)

Material: Aluminum; Bins: Plastic

| Finish/Color   | KV No.       | Item No.   |
|----------------|--------------|------------|
| frosted nickel | USC15-2-35PT | 503.11.527 |
| white          | USC15-2-35WH | 503.11.727 |

 $W \times D \times H$ : 390 mm  $\times$  570 mm  $\times$  590 mm (15 3/8" × 22 7/16" × 23 1/4") Capacity: 2 × 50 quarts (100 quarts)

Material: Aluminum; Bins: Plastic

| Finish/Color   | KV No.       | Item No.   |
|----------------|--------------|------------|
| frosted nickel | USC18-2-50PT | 503.13.533 |
| white          | USC18-2-50WH | 503.13.733 |