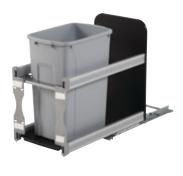

# **Single Bin Units**

W × D: 299 mm × 570 mm (11 13/16" × 22 7/16")

Material: Aluminum; Bins: Plastic

| Finish/Color   | Height            | Capacity | KV No.       | Item No.   |
|----------------|-------------------|----------|--------------|------------|
| frosted nickel | 487<br>(19 3/16") | 35 qts.  | USC12-1-35PT | 503.11.503 |
| white          | 487<br>(19 3/16") | 35 qts.  | USC12-1-35WH | 503.11.703 |
| frosted nickel | 591<br>(23 1/4")  | 50 qts.  | USC12-1-50PT | 503.11.513 |
| white          | 591<br>(23 1/4")  | 50 qts.  | USC12-1-50WH | 503.11.713 |