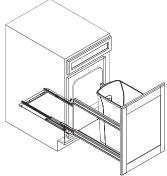

## **KV Pull-Out Bottom Mount**

- Heavy-duty, under-mount slide with soft-close technology
- Installs in minutes using self-aligning brackets secured with only four screws
- Eco-friendly frosted nickel finish or white
- Color coordinated aluminum side rails provide stability while concealing slide hardware
- Unique, washable, solid backsplash and floor:
- Prevents debris from falling through to floor/cabinet
- Easy to clean
- Conceals hardware
- Decorative rail accents can be customized to match countertops or cabinetry
- Optional lids
- Door brackets are reversible to adapt from standard width opening up to door sizes 3" wider Weight capacity: 100 lbs.