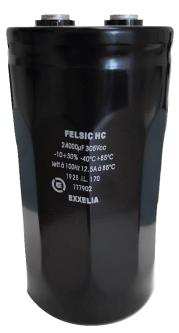

#### **NEW FELSIC HC Range**

Exxelia are pleased to introduce their new FELSIC HC range with the highest energy density of screw terminal aluminum electrolytic capacitor;

- Capacitance from 100µF to 3121000µF
- Energy density up to 565 µF/cm3
- Voltages from 10V to 500V
- Life time of 8000 hours at 85°C
- Operating Temperature -40°C to +85°C