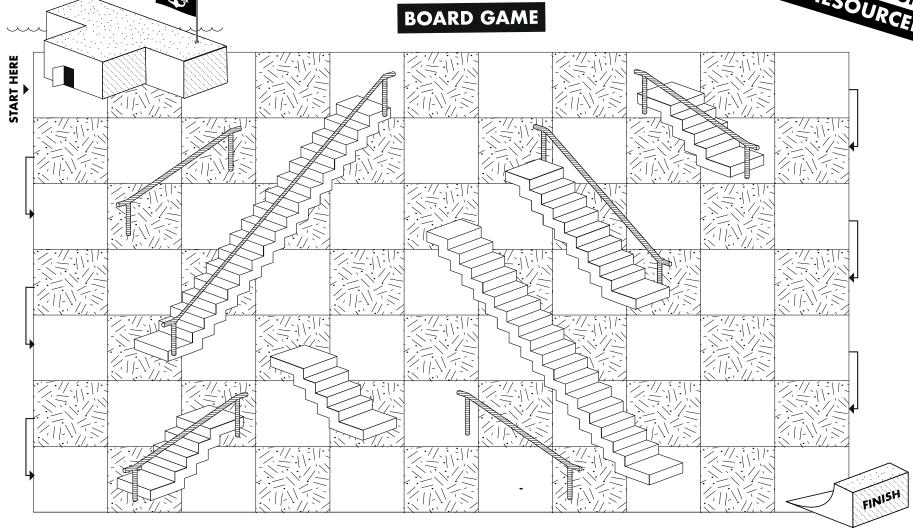

## SURCEBMX STEPS AND RAILS

SHARE YOUR COMPLETED ACTIVITIES @THESOURCEPARK

## **HOW TO PLAY:**

EACH PLAYER CHOOSES A COUNTER AND PLACES IT AT THE ENTRANCE TO THE SOURCE PARK.

TAKE IT IN TURNS TO ROLL A DICE (OR USE A DICE APP). MOVE YOUR COUNTER FORWARD THE NUMBER OF SPACES SHOWN ON THE DICE.

IF YOUR COUNTER LANDS AT THE TOP OF A HANDRAIL, YOU CAN GRIND DOWN TO THE SPACE AT THE END OF THE RAIL.

IF YOUR COUNTER LANDS AT THE BOTTOM OF A STAIR SET, YOU MUST WALK BACK UP TO THE TOP OF THE STEPS.

THE FIRST PLAYER TO GET FROM THE ENTRANCE TO THE SOURCE PARK ON THE PROMENADE TO THE UNDERGROUND SKATEPARK IS THE WINNER.