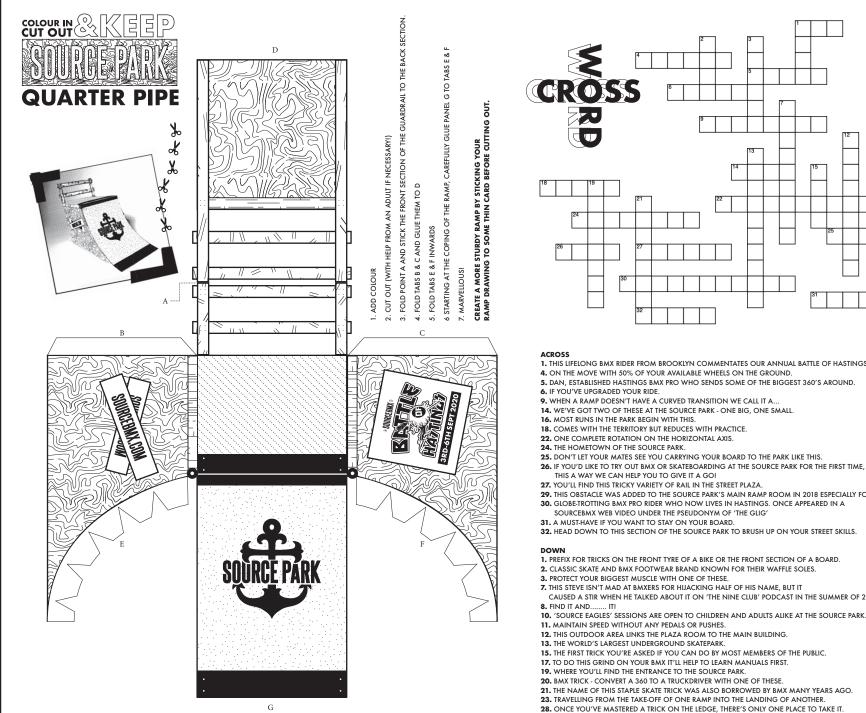

- 1. THIS LIFELONG BMX RIDER FROM BROOKLYN COMMENTATES OUR ANNUAL BATTLE OF HASTINGS BMX CONTEST. WHAT'S HIS SURNAME?
- 5. DAN, ESTABLISHED HASTINGS BMX PRO WHO SENDS SOME OF THE BIGGEST 360'S AROUND.
- 25. DON'T LET YOUR MATES SEE YOU CARRYING YOUR BOARD TO THE PARK LIKE THIS.
- 29. THIS OBSTACLE WAS ADDED TO THE SOURCE PARK'S MAIN RAMP ROOM IN 2018 ESPECIALLY FOR BATTLE OF HASTINGS.
- 30. GLOBE-TROTTING BMX PRO RIDER WHO NOW LIVES IN HASTINGS. ONCE APPEARED IN A
- 32. HEAD DOWN TO THIS SECTION OF THE SOURCE PARK TO BRUSH UP ON YOUR STREET SKILLS.
- 1. PREFIX FOR TRICKS ON THE FRONT TYRE OF A BIKE OR THE FRONT SECTION OF A BOARD.

- CAUSED A STIR WHEN HE TALKED ABOUT IT ON 'THE NINE CLUB' PODCAST IN THE SUMMER OF 2019.
- 10. 'SOURCE EAGLES' SESSIONS ARE OPEN TO CHILDREN AND ADULTS ALIKE AT THE SOURCE PARK. WHAT DO WE OFFER AT THESE SESSIONS?
- 21. THE NAME OF THIS STAPLE SKATE TRICK WAS ALSO BORROWED BY BMX MANY YEARS AGO.
- 23. TRAVELLING FROM THE TAKE-OFF OF ONE RAMP INTO THE LANDING OF ANOTHER.