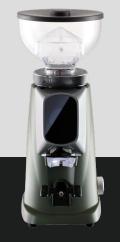

## All Ground classic

Ø Burrs 64mm

Deep Black

Artic White Matt

Sage & Satin Silver

Chrome Plated & Deep Black

Deep Black & Rose Gold

Artic White & Walnut