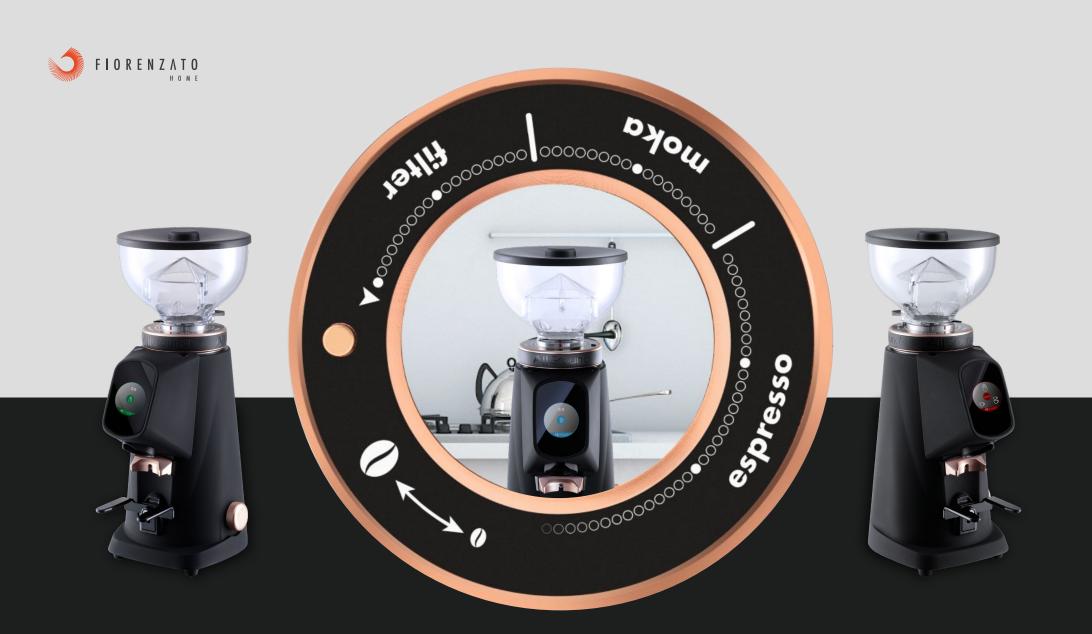

AllGround's burrs will shape your desire with the right texture.

Three grinding classes. Three interpretations of pleasure. Endless daily combinations.

Turn the ring nut.

Choose your
granulometry. That's it.

By turning the ring nut, the display comes alive. There, you can check the selected mode and ine-tune your coffee.

In the easiest and most intuitive way.

**ESPRESSO** 

AllGround's burrs are designed and internally produced by **Fiorenzato**,