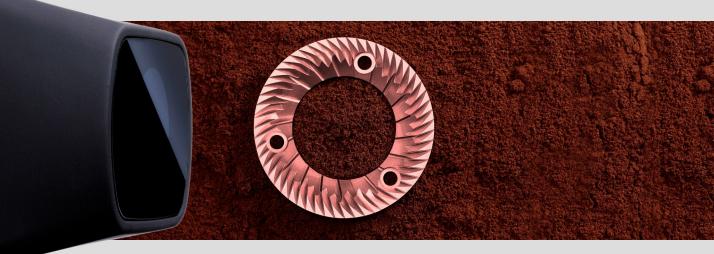

and engineered to offer maximum performance for every granulometry. Long lasting and state-of-the-art, for up to 1.400 kg of coffee.

250 watt

flat with titanium coating

Ø 64 mm

1400/min (50 Hz) – 1600/min (60 Hz)

in seconds

250 g

9 kg

169x440x240 mm