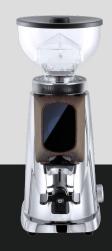

## All Ground classic

Ø Burrs 64mm

Deep Black

Artic White Matt

Sage & Satin Silver

Chrome Plated & Deep Black

Deep Black & Rose Gold

Artic White & Walnut

Chrome Plated & Rovere Old

All Ground +

Ø Burrs 64mm