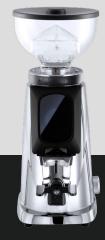

## All Ground classic

Ø Burrs 64mm

Deep Black

Artic White Matt

Sage & Satin Silver

Chrome Plated & Deep Black

Deep Black & Rose Gold

Artic White & Walnut