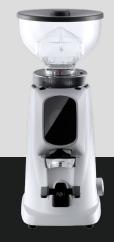

## All Ground classic

Ø Burrs 64mm

Deep Black

Artic White Matt

Sage & Satin Silver

Chrome Plated & Deep Black

Deep Black & Rose Gold

Artic White & Walnut