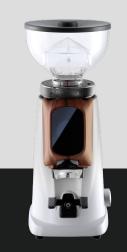

## All Ground classic

Ø Burrs 64mm

Deep Black

Artic White Matt

Sage & Satin Silver

Chrome Plated & Deep Black

Deep Black & Rose Gold

Artic White & Walnut

Chrome Plated & Rovere Old

All Ground +

Ø Burrs 64mm