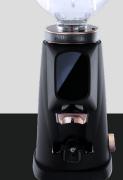

th the revolving ring nut and design your perfect cup.

AllGround's burrs will shape your desire with the right texture.





Three grinding classes. Three interpretations of pleasure. Endless daily combinations.





Turn the ring nut.

Choose your
granulometry. That's it.

By turning the ring nut, the display comes alive. There, you can check the selected mode and ine-tune your coffee.

In the easiest and most intuitive way.



**ESPRESSO** 















AllGround's burrs are designed and internally produced by **Fiorenzato**,



and engineered to offer maximum performance for every granulometry. Long lasting and state-of-the-art, for up to 1.400 kg of coffee.



## All Ground classic

Ø Burrs 64mm



Deep Black



Artic White Matt



Sage & Satin Silver



Chrome Plated & Deep Black



Deep Black & Rose Gold



Artic White & Walnut



Chrome Plated & Rovere Old

All Ground +

Ø Burrs 64mm



## **A**||Ground

Technical data

Ring nut micrometric grinding adjustment:

Fork:

Power:

Burrs type:

Burrs diameter:

Burrs revs:

Dose adjustment:

Coffee bean hopper capacity:

Net weight:

**Dimensions:** 

Recommended consumption:

Burrs life:

continuous

adjustable, with support

250 watt

flat with titanium coating

Ø 64 mm

1400/min (50 Hz) – 1600/min (60 Hz)

in seconds

250 g

9 kg

169x440x240 mm

Up to 1 kg per day

1400 kg