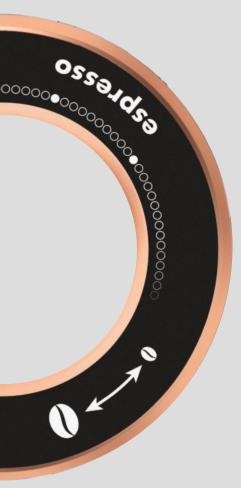

By turning the ring nut, the display comes alive. There, you can check the selected mode and ine-tune your coffee.

In the easiest and most intuitive way.

**ESPRESSO** 

AllGround's burrs are designed and internally produced by **Fiorenzato**,