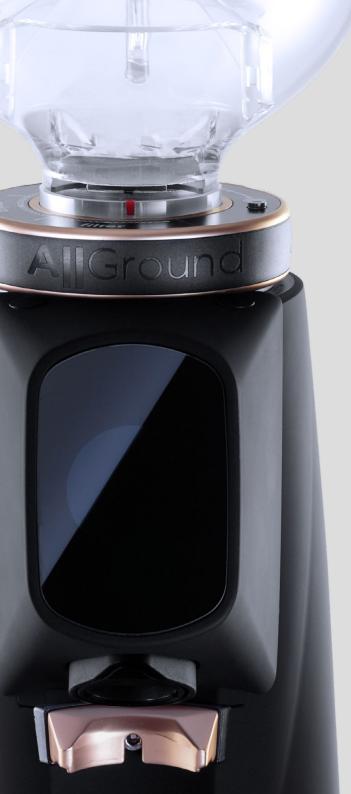

AllGround's burrs will shape your desire with the right texture.

Three grinding classes. Three interpretations of pleasure. Endless daily combinations.

Turn the ring nut.

Choose your
granulometry. That's it.

By turning the ring nut, the display comes alive. There, you can check the selected mode and ine-tune your coffee.

In the easiest and most intuitive way.

**ESPRESSO** 

AllGround's burrs are designed and internally produced by **Fiorenzato**,