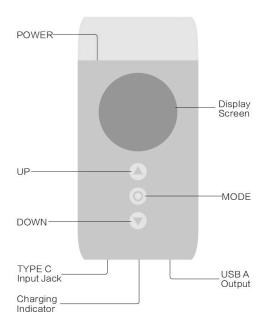

# **INSTRUCTION OF ST1 SMART TUNER**

## THE DISPLAY SCREEN

The colorful section in the center of the screen shows the tuning status of the device.

If the block on the blue side blinks, the instrument is flat.

If the green block in the center blinks, the instrument is tune.

If the block on the red side blinks, the instrument is sharp.

The percentage number in the middle shows how far the string deviates from the correct tune.

The number below the percentage number shows which string is being tuned, and which note the string is on.

#### It's a Turner, a Winder

The left side of the display screen shows the setting that the device is on: **GUITAR. UKULELE. METRONOME.** 

Long-press the MODE button to switch among the 3 settings above.

Under the **GUITAR** setting, press the **MODE** button to switch among different tuning modes: **FULL-AUTO**, **SEMI-AUTO**, **ALTERNATIVE**. Under both **SEMI-AUTO** and **ALTERNATIVE** modes, press the **UP** and **DOWN** button to tune the string up and down

The UKULELE mode works similarly to GUITAR mode. But there is no ALTER-NATIVE tuning for the ukulele. And if you want to tune the Low G string on a ukulele, make sure the device is set to UKULELE setting and SEMI-AUTO mode

Other than the device is on METRONOME setting, long-press UP and DOWN button, the device works as a winder: UP to tight, DOWN to loose.

#### It's a Metronome

Under the METRONOME setting, press the MODE button to set up the tempo. Then UP and DOWN buttons can be used to alter the tempo as well.

#### It's a Power Bank

5V, 1A, 5W output from the USB A jack.