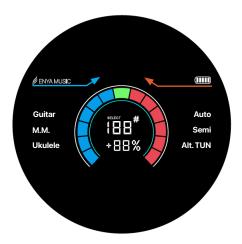

## THE DISPLAY SCREEN

The colorful section in the center of the screen shows the tuning status of the device.

If the block on the blue side blinks, the instrument is flat.

If the green block in the center blinks, the instrument is tune.

If the block on the red side blinks, the instrument is sharp.

The percentage number in the middle shows how far the string deviates from the correct tune.

The number below the percentage number shows which string is being tuned, and which note the string is on.

#### It's a Turner, a Winder

The left side of the display screen shows the setting that the device is on: **GUITAR. UKULELE. METRONOME.** 

Long-press the MODE button to switch among the 3 settings above.

Under the **GUITAR** setting, press the **MODE** button to switch among different tuning modes: **FULL-AUTO**, **SEMI-AUTO**, **ALTERNATIVE**. Under both **SEMI-AUTO** and **ALTERNATIVE** modes, press the **UP** and **DOWN** button to tune the string up and down

The UKULELE mode works similarly to GUITAR mode. But there is no ALTER-NATIVE tuning for the ukulele. And if you want to tune the Low G string on a ukulele, make sure the device is set to UKULELE setting and SEMI-AUTO mode