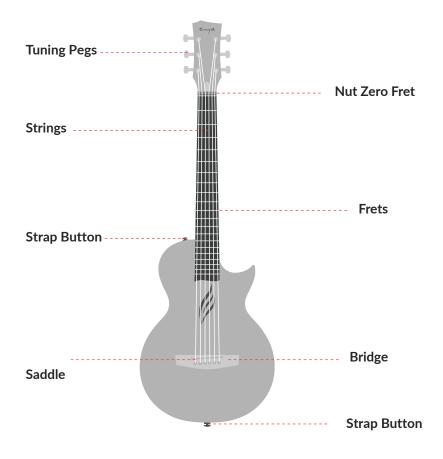

## **INDEX**

| GET TO KNOW NOVA GO | 3 |
|---------------------|---|
| SPECIFICATION       | 4 |
| WARRANT             | 5 |
| RETURN POLIC        | 8 |
| THANK YOU           | 9 |

## **ITEMS IN BOX**

Nova Go Guitar Case Truss Rod Wrench User's Manual

## GET TO KNOW NOVA GO



## **Specifications**

| Model           | Nova Go Mini Carbon Fiber Guitar      |
|-----------------|---------------------------------------|
| Size            | 32" (1/4)                             |
| Body            | Carbon Fiber & Polycarbonate          |
| Fretboard       | Radius - Carbon Fiber & Polycarbonate |
| Tuning Machines | Black Diecast                         |
| Nut & Bridge    | Carbon Fiber & Polycarbonate          |
| Strings         | Enya Custom                           |
| Finish          | Satin                                 |
| Nut Width       | 1-7/10"                               |
| Scale Length    | 22-4/5"                               |
| Weight          | 3 lbs.                                |
| Number of Frets | 18