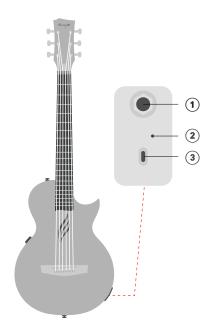

### 1) 1/4 OUTPUT JACK

To external amps or PA systems.

## **②** RESET BUTTON

In case of a system crash or malfunction, the system can be reset with the reset button.

# **③ TYPE-C PORT**

Charging, system update, digital output.