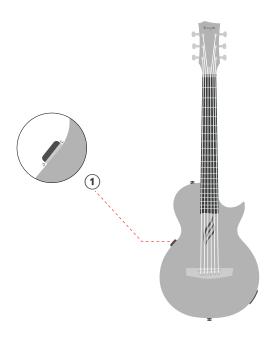

# 1 THE CONTROLS

- Press & hold to turn on/off the system.
- Turn to control effect volume.
- Click to switch tone presets