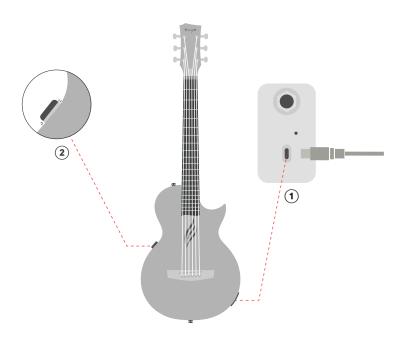

#### **TYPE-C CHARGING**

#### 1) 5V TYPE-C CHARGING PORT

# **2** INDICATOR LIGHT

The indicator light flashes when the battery is being charged.

The indicator light remains on after a full chage.

The red light flashes when the battery runs low.

| Charging Time                            | Ca. 2.5 hours |
|------------------------------------------|---------------|
| Battery life<br>(AcousticPlus® Mode)     | Ca. 10 hours  |
| Battery life<br>(Acoustic-Electric Mode) | Ca. 20 hours  |