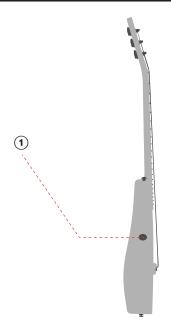

## **②** RESET BUTTON

In case of a system crash or malfunction, the system can be reset with the reset button.