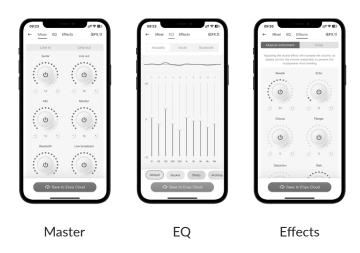

#### THE ENYA MUSIC APP

# Dial in your own preset

Connect your guitar to the ENYA MUSIC App to discover more features. Please download it from App Store or Google Play.