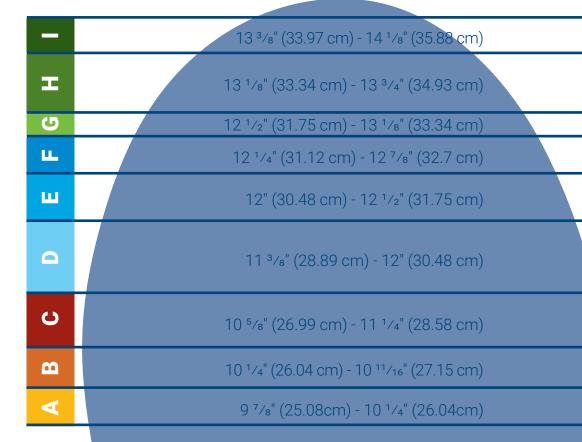

## YULEYS® Size Guide

Line up heel below.

If the length falls in a range between two YULEYS® sizes, select the smaller size. When measured correctly, your YULEYS® will fit snug.

| Work Boot/Shoe Sole Length                                                                             | Heel Width                  | Toe Width                    | YULEYS <sup>®</sup><br>Sizes |
|--------------------------------------------------------------------------------------------------------|-----------------------------|------------------------------|------------------------------|
| <b>9 <sup>7</sup>/8"</b> (25.08cm) <b>- 10 <sup>1</sup>/4"</b> (26.04cm)                               | 3 1/2" (8.89cm)             | 4 1/4" (10.82cm)             | А                            |
| <b>10</b> <sup>1</sup> /4" (26.04 cm) <b>– 10</b> <sup>11</sup> / <sub>16</sub> " (27.15 cm)           | 3 1/2" (8.89cm)             | 4 ³/8" (11.11cm)             | В                            |
| <b>10 <sup>5</sup>/8</b> " (26.99 cm) <b>- 11 <sup>1</sup>/4</b> " (28.58 cm)                          | 3 1/2" (8.89cm)             | 4 <sup>1</sup> /2" (11.43cm) | С                            |
| <b>11 ³/8"</b> (28.89 cm) <b>- 12"</b> (30.48 cm)                                                      | 3 <sup>7</sup> /8" (9.84cm) | 4 ³/4" (12.07cm)             | D                            |
| <b>12"</b> (30.48 cm) <b>- 12 <sup>1</sup>/2"</b> (31.75 cm)                                           | 4 1/8" (10.48cm)            | 4 ³/4" (12.07cm)             | E                            |
| <b>12</b> <sup>1</sup> / <sub>4</sub> " (31.12 cm) <b>- 12</b> <sup>7</sup> / <sub>8</sub> " (32.7 cm) | 4 1/8" (10.48cm)            | 4 <sup>7</sup> /8" (12.38cm) | F                            |
| <b>12 <sup>1</sup>/2</b> " (31.75 cm) <b>- 13 <sup>1</sup>/8</b> " (33.34 cm)                          | 4 1/4" (10.82cm)            | 5" (12.7cm)                  | G                            |
| <b>13 <sup>1</sup>/8"</b> (33.34 cm) <b>- 13 <sup>3</sup>/4"</b> (34.93 cm)                            | 4 1/4" (10.82cm)            | 5" (12.7cm)                  | Н                            |
| <b>13 ³/8"</b> (33.97 cm) <b>- 14 ¹/8"</b> (35.88 cm)                                                  | 4 1/4" (10.82cm)            | 5" (12.7cm)                  | I                            |

\*YULEYS letter sizing does not correspond to shoe size; above is only an estimate. YULEYS sizing is based on the sole of your footwear (measure heel to toe). If you change your footwear (shoes to a steel toe boot) it will require re-measuring and most likely a different size YULEYS. Match up the dashed line above with the dashed line on page 1