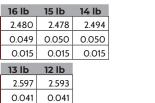

 WARRANTY:
 2 yrs from purchase date

|            | 16 lb                 | 15 lb                 | 1 |
|------------|-----------------------|-----------------------|---|
| RG         | 2.480                 | 2.478                 |   |
| DIFF       | 0.049                 | 0.050                 |   |
| ASY        | 0.015                 | 0.015                 |   |
|            |                       |                       |   |
|            | 13 lb                 | 12 lb                 |   |
| RG         | <b>13 lb</b><br>2.597 | <b>12 lb</b><br>2.593 |   |
| RG<br>DIFF |                       |                       |   |