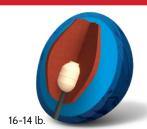

## **PIRANHA POWERCOR™**

WEIGHTS: 16-12 Pounds LANE CONDITION: Medium to heavy oil **REACTION:** Strong overall hook

## ©2023 Columbia 300 • Form #0923-31

SERIES: High - Piranha COLOR: Blue / Navy

COVERSTOCK: HK22 - ERT+ Solid

CORE: Piranha PowerCOR

| COVER TYPE: | Solid Reactive             |      |
|-------------|----------------------------|------|
| FINISH:     | 500, 2000 Siaair Micro Pad | RG   |
| WARRANTY:   | 2 yrs from purchase date   | DIFF |