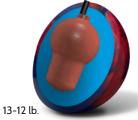

|      | 12 lb | 11 lb | 10 lb |  |
|------|-------|-------|-------|--|
| RG   | 2.605 | 2.769 | 2.800 |  |
| DIFF | 0.042 | 0.002 | 0.002 |  |