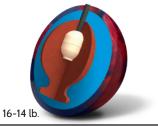

## MESSENGER POWERCOR PEARL™

PERFORMANCE: Advanced - Messenger

COLOR: Ruby / Sapphire

WEIGHTS: 16-10 Pounds

LANE CONDITION: Medium to light oil

**REACTION:** Slid flip

**CORE**: Messenger PowerCOR

COVERSTOCK: Reflex Pearl COVER TYPE: Pearl Reactive

FINISH: 500, 1000, 2000 Siaair /

Crown Factory Compound

WARRANTY: 2 yrs from purchase date

|      | 16 lb | 15 lb | 14 lb | 13 lb |
|------|-------|-------|-------|-------|
| RG   | 2.524 | 2.515 | 2.531 | 2.58  |
| DIFF | 0.040 | 0.040 | 0.040 | 0.04  |