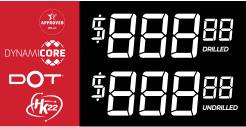

## **MADNESS<sup>™</sup>**

WEIGHTS: 16-12 Pounds LANE CONDITION: Medium to heavy oil REACTION: Skid / Flip

©2023 Columbia 300 • Form #0123-155

 
 PERFORMANCE:
 High - Madness

 COLOR:
 Yellow / Black / Bronze

 CORE:
 Craze

 COVERSTOCK:
 HK22 - ERT Pearl

 COVER TYPE:
 Pearl Reactive

 FINISH:
 500, 1000, 1500 Siaair / Crown Factory Compound

 WARRANTY:
 2 yrs from purchase date

|            | 16 lb                 | 15 lb                 | 14 lb |
|------------|-----------------------|-----------------------|-------|
| RG         | 2.508                 | 2.495                 | 2.511 |
| DIFF       | 0.041                 | 0.048                 | 0.048 |
| ASY        | 0.011                 | 0.012                 | 0.012 |
|            |                       |                       |       |
|            | 13 lb                 | 12 lb                 |       |
| RG         | <b>13 lb</b><br>2.597 | <b>12 lb</b><br>2.593 |       |
| RG<br>DIFF |                       |                       |       |