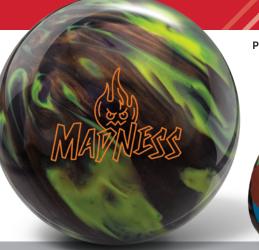

## **MADNESS**<sup>TM</sup>

## COLUMBIA300.COM

**PERFORMANCE**: High - Madness

**COLOR:** Yellow / Black / Bronze

CORE: Craze COVERSTOCK: HK22 - ERT Pearl **COVER TYPE:** Pearl Reactive

FINISH: 500, 1000, 1500 Siaair / Crown Factory Compound

WEIGHTS: 16-12 Pounds LANE CONDITION: Medium to heavy oil

**REACTION:** Skid / Flip

WARRANTY: Two years from purchase date

|      |       |       |       | •     |       |
|------|-------|-------|-------|-------|-------|
|      | 16 lb | 15 lb | 14 lb | 13 lb | 12 lb |
| RG   | 2.508 | 2.495 | 2.511 | 2.597 | 2.593 |
| DIFF | 0.041 | 0.048 | 0.048 | 0.041 | 0.041 |
| ASY  | 0.011 | 0.012 | 0.012 | 0.014 | 0.014 |