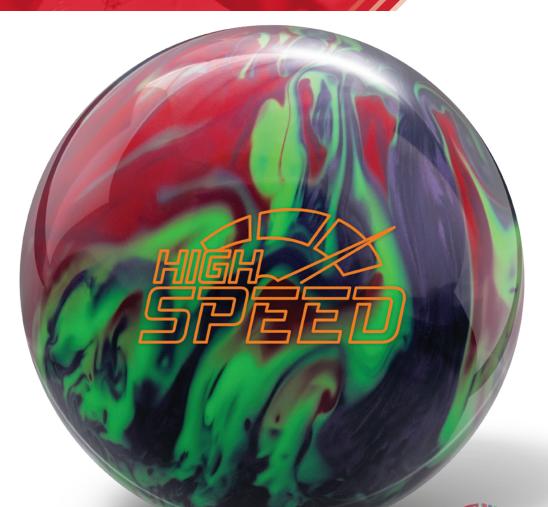

## **HIGH SPEED™**

**PERFORMANCE**: Pro - Speed **PART NUMBER:** 60-106991-93X

**COLOR:** Smoke / Lime / Scarlet

CORE: Shifter

COVERSTOCK: HK22 - Formula 1 Hybrid

**COVER TYPE:** Hybrid Reactive

FINISH: 500, 1000, 1500 Siaair /

Factory Compound

WEIGHTS: 16-12 Pounds

LANE CONDITION: Medium to heavy oil

**REACTION:** Stong mid-lane and backend WARRANTY: Two years from purchase date

16-14 lb.

13-12 lb.

|      | 16 lb | 15 lb | 14 lb | 13 lb | 12 lb |
|------|-------|-------|-------|-------|-------|
| RG   | 2.480 | 2.478 | 2.494 | 2.597 | 2.593 |
| DIFF | 0.049 | 0.050 | 0.050 | 0.041 | 0.041 |
| ASY  | 0.015 | 0.015 | 0.015 | 0.014 | 0.014 |