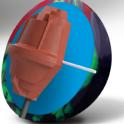

## **HIGH SPEED™**

**PERFORMANCE**: Pro - Speed **PART NUMBER:** 60-106991-93X

**COLOR:** Smoke / Lime / Scarlet

CORE: Shifter

COVERSTOCK: HK22 - Formula 1 Hybrid

**COVER TYPE:** Hybrid Reactive

FINISH: 500, 1000, 1500 Siaair /

Factory Compound

WEIGHTS: 16-12 Pounds

LANE CONDITION: Medium to heavy oil

**REACTION:** Stong mid-lane and backend WARRANTY: Two years from purchase date

16-14 lb.

13-12 lb.

|      | 16 lb | 15 lb | 14 lb | 13 lb | 12 lb |
|------|-------|-------|-------|-------|-------|
| RG   | 2.480 | 2.478 | 2.494 | 2.597 | 2.593 |
| DIFF | 0.049 | 0.050 | 0.050 | 0.041 | 0.041 |
| ASY  | 0.015 | 0.015 | 0.015 | 0.014 | 0.014 |