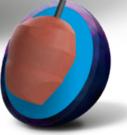

## **ERUPTION PEARL**<sup>™</sup>

| PERFORMANCE:    | Eruption - Advanced                               |  |
|-----------------|---------------------------------------------------|--|
| PART NUMBER:    | 60-106594-93X                                     |  |
| COLOR:          | Dark Blue / Purple                                |  |
| CORE:           | Resurgence                                        |  |
| COVERSTOCK:     | Reflex                                            |  |
| COVER TYPE:     | Pearl Reactive                                    |  |
| FINISH:         | 500, 1000, 1500 Siaair /<br>Crown Factory Compund |  |
|                 | , ,                                               |  |
| WEIGHTS:        | 16-12 Pounds                                      |  |
| LANE CONDITION: | Medium oil                                        |  |
| REACTION:       | Skid / Flip                                       |  |
| WARRANTY:       | Two years from purchase date                      |  |

DYNAMICORE

16-14 lb.

13-12 lb.

|      | 16 lb | 15 lb | 14 lb | 13 lb | 12 lb |
|------|-------|-------|-------|-------|-------|
| RG   | 2.479 | 2.469 | 2.499 | 2.582 | 2.605 |
| DIFF | 0.040 | 0.043 | 0.038 | 0.042 | 0.042 |