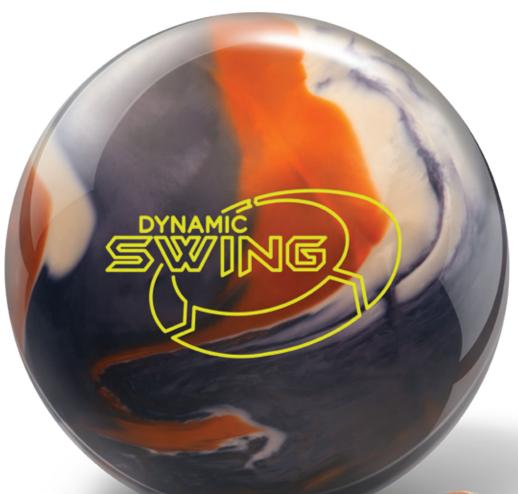

## **DYNAMIC SWING PEARL™**

PART NUMBER: 60-106464-93X
COLOR: Copper / White / Smoke

CORE: Modified Full Swing

COVERSTOCK: ERT Pearl
COVER TYPE: Pearl Reactive

FINISH: 500, 1000, 1500 Siaair / Crown Factory Compound

WEIGHTS: 16-12 Pounds

LANE CONDITION: Medium to heavy oil

**REACTION:** Strong midlane and backend **WARRANTY:** Two years from purchase date

16-14 lb.

13-12 lb.

|      | 16 lb | 15 lb | 14 lb | 13 lb | 12 lb |
|------|-------|-------|-------|-------|-------|
| RG   | 2.494 | 2.482 | 2.498 | 2.597 | 2.593 |
| DIFF | 0.045 | 0.047 | 0.047 | 0.041 | 0.041 |
| ASY  | 0.012 | 0.012 | 0.012 | 0.014 | 0.014 |