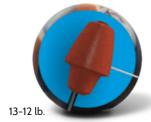

## **DYNAMIC SWING PEARL™**

WEIGHTS: 16-12 Pounds

LANE CONDITION: Medium to heavy oil

**REACTION:** Strong midlane and backend

©2021 Columbia 300 • Item #10-095300-629 • Form #0321-13

PERFORMANCE: HP - Dynamic Swing COLOR: Copper / White / Smoke CORE: Modified Full Swing

|      | 13 lb | 12 lb |
|------|-------|-------|
| RG   | 2.597 | 2.593 |
| DIFF | 0.041 | 0.041 |
| ASY  | 0.014 | 0.014 |