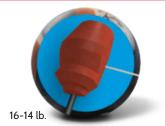

## **DYNAMIC SWING PEARL™**

WEIGHTS: 16-12 Pounds

LANE CONDITION: Medium to heavy oil

**REACTION:** Strong midlane and backend

©2021 Columbia 300 • Item #10-095300-629 • Form #0321-13

PERFORMANCE: HP - Dynamic Swing COLOR: Copper / White / Smoke CORE: Modified Full Swing

COVERSTOCK: ERT Pearl COVER TYPE: Pearl Reactive

> FINISH: 500, 1000, 1500 Siaair / Crown Factory Compound

WARRANTY: 2 yrs from purchase date

|      | 16 lb | 15 lb | 14 lb |
|------|-------|-------|-------|
| RG   | 2.494 | 2.482 | 2.498 |
| DIFF | 0.045 | 0.047 | 0.047 |
| ASY  | 0.012 | 0.012 | 0.012 |