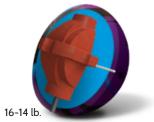

## **COMMAND SOLID™**

WEIGHTS: 16-12 Pounds LANE CONDITION: Heavy oil

**REACTION:** Strong midlane and backend

©2021 Columbia 300 • Item #10-095300-664 • Form #0721-07

PERFORMANCE: Pro - Command

COLOR: Sky / Purple / Black

CORE: Movement COVERSTOCK: A. R. S.

COVER TYPE: Solid Reactive

**FINISH:** 500, 1500 Siaair Micro Pad **WARRANTY:** 2 yrs from purchase date

|      | 16 lb | 15 lb | 14 lb |
|------|-------|-------|-------|
| RG   | 2.523 | 2.513 | 2.530 |
| DIFF | 0.046 | 0.053 | 0.053 |
| ASY  | 0.018 | 0.021 | 0.020 |

|      | 13 lb | 12 lb |
|------|-------|-------|
| RG   | 2.597 | 2.593 |
| DIFF | 0.041 | 0.041 |
| ASY  | 0.014 | 0.014 |