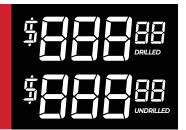

|      | 16 lb | 15 lb | 14 lb | 13 lb |
|------|-------|-------|-------|-------|
| RG   | 2.540 | 2.540 | 2.540 | 2.590 |
| DIFF | 0.033 | 0.033 | 0.033 | 0.03  |

|      | 12 lb | 11 lb | 10 lb |
|------|-------|-------|-------|
| RG   | 2.620 | 2.769 | 2.800 |
| DIFF | 0.033 | 0.002 | 0.002 |