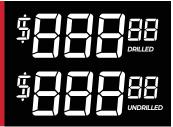

|      | 16 lb | 15 lb | 14 lb | 13 lb |
|------|-------|-------|-------|-------|
| RG   | 2.540 | 2.540 | 2.540 | 2.590 |
| DIFF | 0.033 | 0.033 | 0.033 | 0.033 |

|      | 12 lb | 11 lb | 10 lb |
|------|-------|-------|-------|
| RG   | 2.620 | 2.769 | 2.800 |
| DIFF | 0.033 | 0.002 | 0.002 |