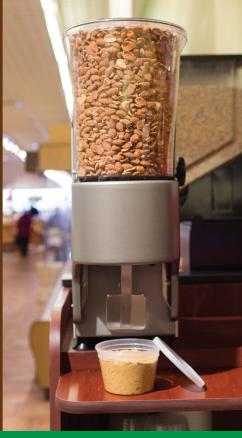

Grinds Whole Almonds & Cashews

Uses Standard Outlets

No Messy Drip

Smaller Footprint 8.8"W 22.8"L 23.4"H

Easy to Clean & Maintain

Tamper Resistant Lid Grinder, a modern solution for fresh-ground, delicious nut butter. We designed the SG5000 to grind whole cashews and almonds in addition to peanuts and other specialty nuts. It holds more, takes up less space, causes no mess and is easy to maintain. Set it up in your store, cafeteria or corporate kitchen and satisfy your customers with an easy solution for incredible nut butters!